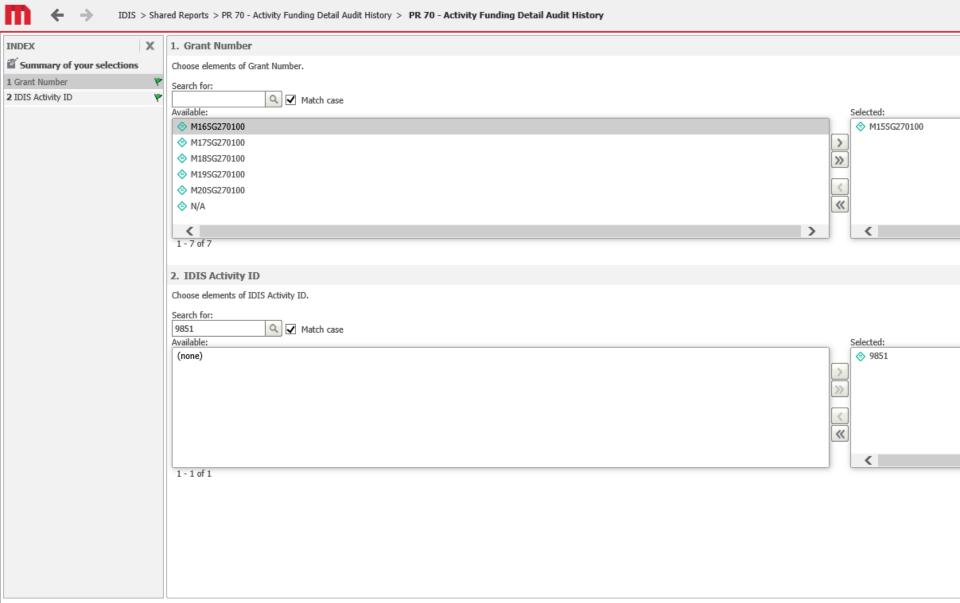

## PR70: Activity Funding Detail Audit History Report

- Provides activity funding history of HOME activities by FY of grant and activity ID
- Use this for:
  - Determining which HOME activities are funded with a particular FY's HOME grant
  - Monitoring increases and reductions in an activity's funded amount over time
  - Tracking HOME commitments by fund type

#### 2. IDIS Activity ID

1. Grant Number

Choose elements of IDIS Activity ID.

## 2. IDIS Activity ID Choose elements of IDIS Activity ID. Search for: 9851 Available: Selected: (none)

>

1 - 1 of 1

Report Message Name: PR 70 - Activity Funding Detail Audit History

Run Report Cancel