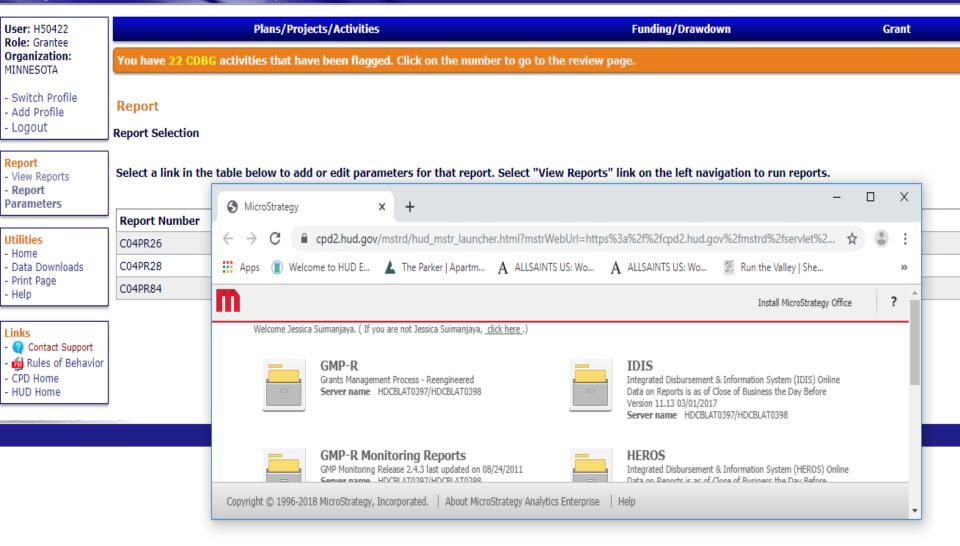

#### **Community Development Systems**

Integrated Disbursement & Information System (IDIS)

User: H50422 Role: Grantee Organization: MINNESOTA

Switch Profile

- Add Profile

Logout

| Add Proffle |  |
|-------------|--|
| Laganit     |  |

#### Report

- View Reports
- Report
- **Parameters**

#### Utilities

- Home
- Data Downloads
- Print Page
- Help

| P | lan | 5/F | ro | ec | ts/ | A | cti | vi | ti | es |
|---|-----|-----|----|----|-----|---|-----|----|----|----|
|---|-----|-----|----|----|-----|---|-----|----|----|----|

Funding/Drawdown

You have 35 CDBG and 2 HOME activities that have been flagged. Click on the number to go to the review page.

#### Report

Report Selection

Select a link in the table below to add or edit parameters for that report. Select "View Reports" link on the left navigation to run reports.

| _ | Report Number | Report Name                                           |
|---|---------------|-------------------------------------------------------|
|   | C04PR26       | CDBG Financial Summary Report                         |
|   | C04PR28       | CDBG State PER Report                                 |
|   | C04PR84       | CDBG Strategy Area, CDFI and Local Target Area Report |