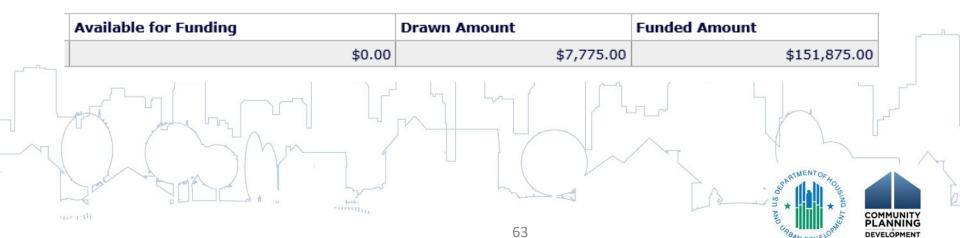

# Using the PR70

- Run by Grant Year to:
  - Determine which IDIS activities a specific year's HOME funds have been committed to
  - Determine what fund type(s) has been committed to activities

| Field Office | Grantee   | Program | IDIS<br>Activity<br>ID | IDIS Activity Name           | Fund<br>Type |                      | HESG Subrecipient | Gra<br>Yea |    | Grant Number            | Project Name                | Initial Activity Funding<br>Date by Grant Year and<br>Fund Type | Initial Activity Funding<br>Date by Grant Year and<br>Fund Type User ID |
|--------------|-----------|---------|------------------------|------------------------------|--------------|----------------------|-------------------|------------|----|-------------------------|-----------------------------|-----------------------------------------------------------------|-------------------------------------------------------------------------|
| MINNEAPOLIS  | MINNESOTA | HOME    | 4558                   | HOME ADMINISTRATION          |              | SG                   |                   |            |    | M18SG270100             | FY04 HOME Admin             | 10/26/2018 9:55:06 AM                                           | B62690                                                                  |
| MINNEAPOLIS  | MINNESOTA | HOME    | 4558                   | HOME ADMINISTRATION          | AD           | SG                   |                   |            |    | M18SG270100             | FY04 HOME Admin             | 10/26/2018 9:55:06 AM                                           | B62690                                                                  |
| MINNEAPOLIS  | MINNESOTA | HOME    | 4558                   | HOME ADMINISTRATION          | AD           | SG                   |                   |            |    | M18SG270100             | FY04 HOME Admin             | 10/26/2018 9:55:06 AM                                           | B62690                                                                  |
| MINNEAPOLIS  | MINNESOTA | HOME    | 4558                   | HOME ADMINISTRATION          | AD           | SG                   |                   |            |    | M18SG270100             | FY04 HOME Admin             | 10/26/2018 9:55:06 AM                                           | B62690                                                                  |
| MINNEAPOLIS  | MINNESOTA | HOME    | 4558                   | HOME ADMINISTRATION          | AD           | SG                   |                   |            |    | M18SG270100             | FY04 HOME Admin             | 10/26/2018 9:55:06 AM                                           | B62690                                                                  |
| MINNEAPOLIS  | MINNESOTA | HOME    | 4558                   | HOME ADMINISTRATION          | AD           | SG                   |                   |            |    | M18SG270100             | FY04 HOME Admin             | 10/26/2018 9:55:06 AM                                           | B62690                                                                  |
| MINNEAPOLIS  | MINNESOTA | HOME    | 4558                   | HOME ADMINISTRATION          | AD           | SG                   |                   |            |    | M18SG270100             | FY04 HOME Admin             | 10/26/2018 9:55:06 AM                                           | B62690                                                                  |
| MINNEAPOLIS  | MINNESOTA | HOME    | 4558                   | HOME ADMINISTRATION          | AD           | SG                   |                   |            |    | M18SG270100             | FY04 HOME Admin             | 10/26/2018 9:55:06 AM                                           | B62690                                                                  |
| MINNEAPOLIS  | MINNESOTA | HOME    | 4558                   | HOME ADMINISTRATION          | AD           | SG                   |                   |            |    | M18SG270100             | FY04 HOME Admin             | 10/26/2018 9:55:06 AM                                           | B62690                                                                  |
| MINNEAPOLIS  | MINNESOTA | HOME    | 4558                   | HOME ADMINISTRATION          | AD           | SG                   |                   |            |    | M18SG270100             | FY04 HOME Admin             | 10/26/2018 9:55:06 AM                                           | B62690                                                                  |
| MINNEAPOLIS  | MINNESOTA | HOME    | 4558                   | HOME ADMINISTRATION          | AD           | SG                   |                   |            |    | M18SG270100             | FY04 HOME Admin             | 10/26/2018 9:55:06 AM                                           | B62690                                                                  |
| MINNEAPOLIS  | MINNESOTA | HOME    | 4558                   | HOME ADMINISTRATION          | AD           | SG                   |                   |            |    | M18SG270100             | FY04 HOME Admin             | 10/26/2018 9:55:06 AM                                           | B62690                                                                  |
| MINNEAPOLIS  | MINNESOTA | HOME    | 4558                   | HOME ADMINISTRATION          | AD           | SG                   |                   |            |    | M18SG270100             | FY04 HOME Admin             | 10/26/2018 9:55:06 AM                                           | B62690                                                                  |
| MINNEAPOLIS  | MINNESOTA | HOME    | 4558                   | HOME ADMINISTRATION          | AD           | SG                   |                   |            |    | M18SG270100             | FY04 HOME Admin             | 10/26/2018 9:55:06 AM                                           | B62690                                                                  |
| MINNEAPOLIS  | MINNESOTA | HOME    | 4558                   | HOME ADMINISTRATION          | AD           | SG                   |                   |            |    | M18SG270100             | FY04 HOME Admin             | 10/26/2018 9:55:06 AM                                           | B62690                                                                  |
| MINNEAPOLIS  | MINNESOTA | HOME    | 4558                   | HOME ADMINISTRATION          | AD           | SG                   |                   | 2018       |    | M18SG270100             | FY04 HOME Admin             | 10/26/2018 9:55:06 AM                                           | B62690                                                                  |
| MINNEAPOLIS  | MINNESOTA | HOME    | 4558                   | HOME ADMINISTRATION          | AD           | SG                   |                   | 2018       | 18 | Grant Year 2018 Subtota | al                          |                                                                 |                                                                         |
| MINNEAPOLIS  | MINNESOTA | HOME    | 4558                   | HOME ADMINISTRATION          | AD           | Fund Type AD Subtot  | tal:              |            |    |                         |                             |                                                                 |                                                                         |
| MINNEAPOLIS  | MINNESOTA | HOME    | 4558                   | Total IDIS Activity ID 4558: |              |                      |                   |            |    |                         |                             |                                                                 |                                                                         |
| MINNEAPOLIS  | MINNESOTA | HOME    | 9941                   | Solace Apartments            | HP           | SG                   |                   |            |    | M18SG270100             | HOME Affordable Rental Pres | 1/18/2018 1:11:04 PM                                            | B62949                                                                  |
| MINNEAPOLIS  | MINNESOTA | HOME    | 9941                   | Solace Apartments            | HP           | SG                   |                   |            |    | M18SG270100             | HOME Affordable Rental Pres | 1/18/2018 1:11:04 PM                                            | B62949                                                                  |
| MINNEAPOLIS  | MINNESOTA | HOME    | 9941                   | Solace Apartments            | HP           | SG                   |                   | 2018       | 18 | Grant Year 2018 Subtota | al                          |                                                                 |                                                                         |
| MINNEAPOLIS  | MINNESOTA | HOME    | 9941                   | Solace Apartments            | HP           | Fund Type HP Subtot  | tal:              |            |    |                         |                             |                                                                 |                                                                         |
| MINNEAPOLIS  | MINNESOTA | HOME    | 9941                   | Total IDIS Activity ID 9941: |              |                      |                   |            |    |                         |                             |                                                                 |                                                                         |
| MINNEAPOLIS  | MINNESOTA | HOME    | 10197                  | Dublin Heights               | EN           | SG                   |                   |            |    | M18SG270100             | HOME Affordable Rental Pres | 10/28/2019 2:34:35 PM                                           | B62949                                                                  |
| MINNEAPOLIS  | MINNESOTA | HOME    | 10197                  | Dublin Heights               | EN           | SG                   |                   | 2018       | 18 | M18SG270100             | HOME Affordable Rental Pres | 10/28/2019 2:34:35 PM                                           | B62949                                                                  |
| MINNEAPOLIS  | MINNESOTA | HOME    | 10197                  | Dublin Heights               | EN           | SG                   |                   | 2018       | 18 | M18SG270100             | HOME Affordable Rental Pres | 10/28/2019 2:34:35 PM                                           | B62949                                                                  |
| MINNEAPOLIS  | MINNESOTA | HOME    | 10197                  | Dublin Heights               | EN           | SG                   |                   | 2018       | 18 | Grant Year 2018 Subtota | al                          |                                                                 |                                                                         |
| MINNEAPOLIS  | MINNESOTA | HOME    | 10197                  | Dublin Heights               | EN           | Fund Type EN Subtot  | al:               |            |    |                         |                             |                                                                 |                                                                         |
| MINNEAPOLIS  | MINNESOTA | HOME    | 10197                  | Dublin Heights               | HP           | SG                   |                   | 2018       | 18 | M18SG270100             | HOME Affordable Rental Pres | 10/28/2019 2:31:50 PM                                           | B62949                                                                  |
| MINNEAPOLIS  | MINNESOTA | HOME    | 10197                  | Dublin Heights               | HP           | SG                   |                   |            |    | M18SG270100             | HOME Affordable Rental Pres | 10/28/2019 2:31:50 PM                                           | B62949                                                                  |
| MINNEAPOLIS  | MINNESOTA | HOME    | 10197                  | Dublin Heights               | HP           | SG                   |                   | 2018       | 18 | M18SG270100             | HOME Affordable Rental Pres | 10/28/2019 2:31:50 PM                                           | B62949                                                                  |
| MINNEAPOLIS  | MINNESOTA | HOME    | 10197                  | Dublin Heights               | HP           | SG                   |                   | 2018       | 18 | Grant Year 2018 Subtota | al                          |                                                                 |                                                                         |
| MINNEAPOLIS  | MINNESOTA | HOME    | 10197                  | Dublin Heights               | HP           | Fund Type HP Subtot  | tal:              |            |    |                         |                             |                                                                 |                                                                         |
| MINNEAPOLIS  | MINNESOTA | HOME    | 10197                  | Dublin Heights               | PI           | SG                   |                   |            |    | M18SG270100             | HOME Affordable Rental Pres | 10/28/2019 2:30:54 PM                                           | B62949                                                                  |
| MINNEAPOLIS  | MINNESOTA | HOME    | 10197                  | Dublin Heights               | PI           | SG                   |                   | 2018       | 18 | Grant Year 2018 Subtota | al                          |                                                                 |                                                                         |
| MINNEAPOLIS  | MINNESOTA | HOME    | 10197                  | Dublin Heights               | PI           | Fund Type PI Subtota | al:               |            |    |                         |                             |                                                                 |                                                                         |
| 4            |           |         |                        |                              |              | ,,                   |                   |            |    |                         |                             |                                                                 |                                                                         |