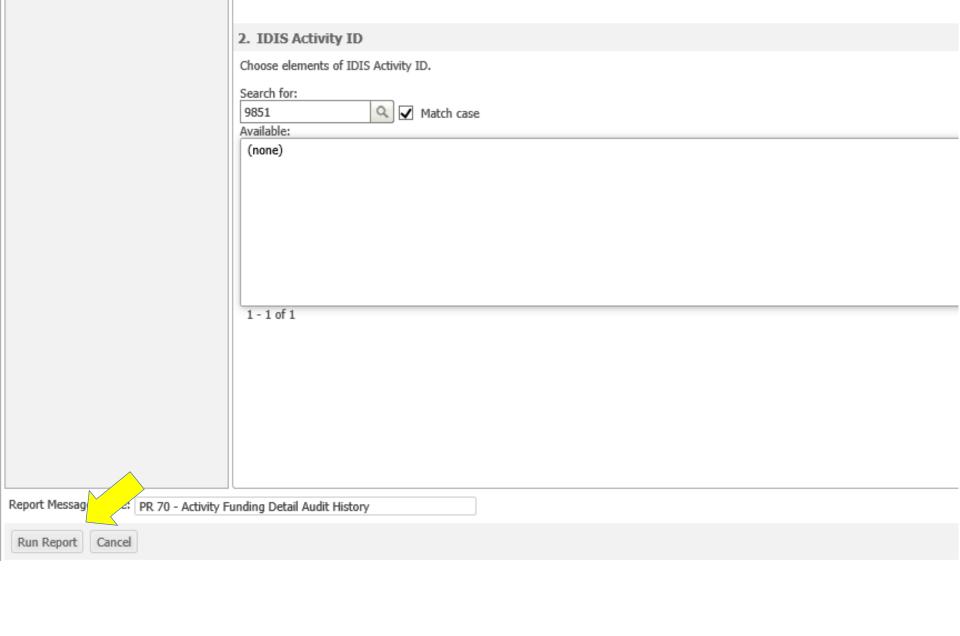

#### 2. IDIS Activity ID

Choose elements of IDIS Activity ID.

## 2. IDIS Activity ID Choose elements of IDIS Activity ID. Search for: 9851 Available: Selected: (none)

>

1 - 1 of 1

Report Message Name: PR 70 - Activity Funding Detail Audit History

Run Report Cancel