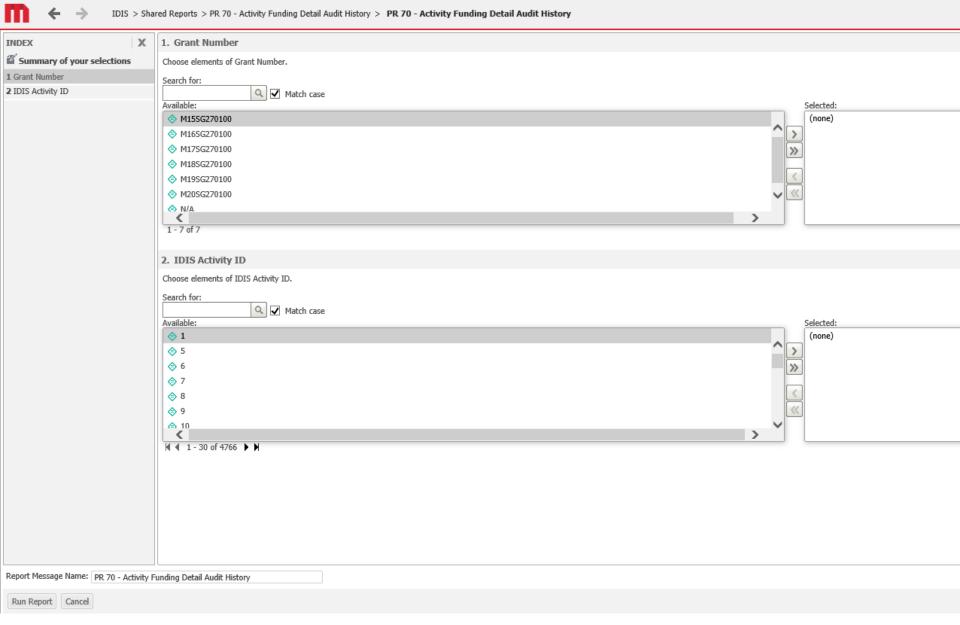

#### 2. IDIS Activity ID

Choose elements of IDIS Activity ID.

#### 2. IDIS Activity ID

1. Grant Number

Choose elements of IDIS Activity ID.

## 2. IDIS Activity ID Choose elements of IDIS Activity ID. Search for: 9851 Available: Selected: (none)

>

1 - 1 of 1

Report Message Name: PR 70 - Activity Funding Detail Audit History

Run Report Cancel