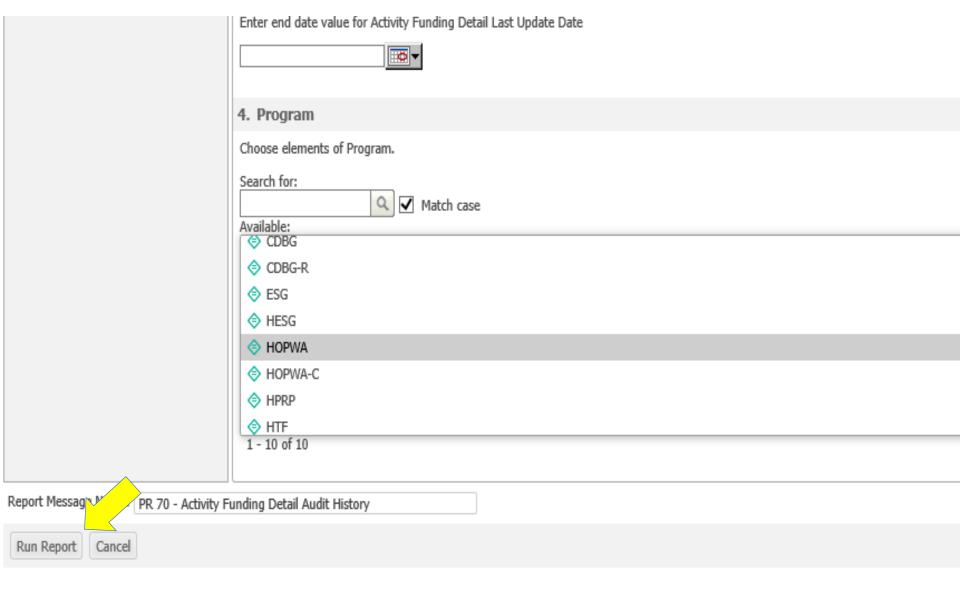

## 3. Enter end date of Last Update Timestamp Enter end date value for Activity Funding Detail Last Update Date 4. Program Choose elements of Program. Search for: Available: Selected: (none) CDBG-R ♦ ESG ♦ HESG ♦ HOME ♦ HOPWA ♦ HOPWA-C ♦ HPRP 1 - 10 of 10

### 3. Enter end date of Last Update Timestamp Enter end date value for Activity Funding Detail Last Update Date • 4. Program Choose elements of Program. Search for: Q Match case Available: Selected: (none) ♦ CDBG-R ♠ ESG ♦ HESG ♦ HOME ♦ HOPWA ♦ HOPWA-C ♦ HPRP 1 - 10 of 10

## 3. Enter end date of Last Update Timestamp Enter end date value for Activity Funding Detail Last Update Date • 4. Program Choose elements of Program. Search for: Q Match case Available: Selected: (none) ♦ CDBG-R ♠ ESG ♦ HESG ♦ HOME ♦ HOPWA ♦ HOPWA-C ♦ HPRP 1 - 10 of 10

### 3. Enter end date of Last Update Timestamp Enter end date value for Activity Funding Detail Last Update Date ... 4. Program Choose elements of Program. Search for: Q Match case Available: Selected: ♦ HOME CDBG CDBG-R ♦ ESG ♦ HESG ♦ HOPWA ♦ HOPWA-C HPRP 1 - 10 of 10