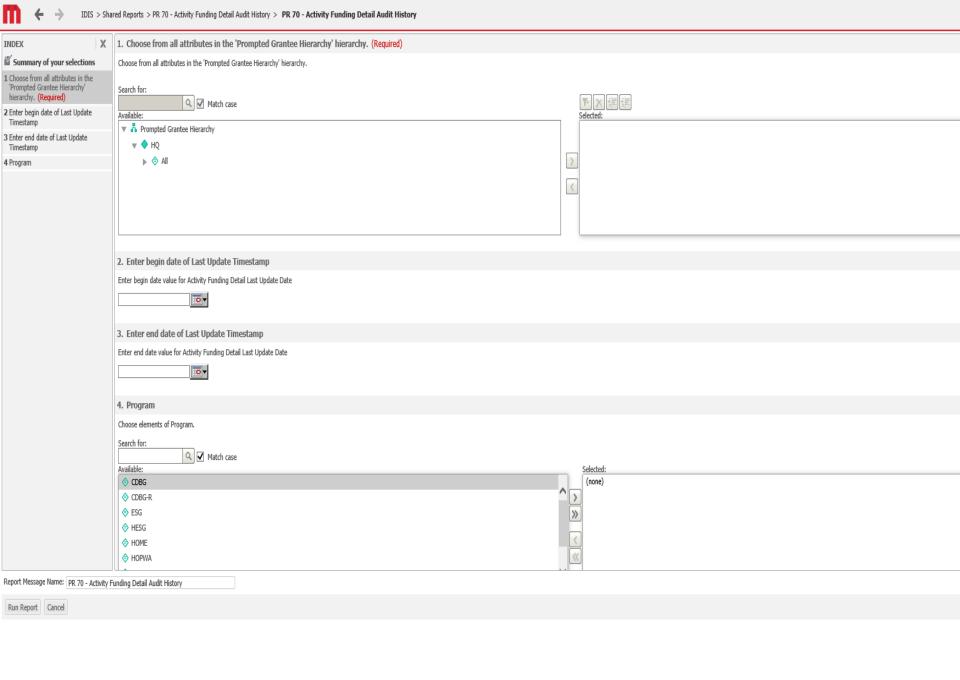

## PR70: Activity Funding Detail Audit History Report

- Provides activity funding history of HOME activities by FY of grant and activity ID
- Use this for:
  - Determining which HOME activities are funded with a particular FY's HOME grant
  - Monitoring increases and reductions in an activity's funded amount over time
  - Tracking HOME commitments by fund type

## 3. Enter end date of Last Update Timestamp Enter end date value for Activity Funding Detail Last Update Date 4. Program Choose elements of Program. Search for: Available: Selected: (none) CDBG-R ♦ ESG ♦ HESG ♦ HOME ♦ HOPWA ♦ HOPWA-C ♦ HPRP 1 - 10 of 10

### 3. Enter end date of Last Update Timestamp Enter end date value for Activity Funding Detail Last Update Date • 4. Program Choose elements of Program. Search for: Q Match case Available: Selected: (none) ♦ CDBG-R ♠ ESG ♦ HESG ♦ HOME ♦ HOPWA ♦ HOPWA-C ♦ HPRP 1 - 10 of 10

## 3. Enter end date of Last Update Timestamp Enter end date value for Activity Funding Detail Last Update Date • 4. Program Choose elements of Program. Search for: Q Match case Available: Selected: (none) ♦ CDBG-R ♠ ESG ♦ HESG ♦ HOME ♦ HOPWA ♦ HOPWA-C ♦ HPRP 1 - 10 of 10

### 3. Enter end date of Last Update Timestamp Enter end date value for Activity Funding Detail Last Update Date ... 4. Program Choose elements of Program. Search for: Q Match case Available: Selected: ♦ HOME CDBG CDBG-R ♦ ESG ♦ HESG ♦ HOPWA ♦ HOPWA-C HPRP 1 - 10 of 10

## 2. IDIS Activity ID Choose elements of IDIS Activity ID. Search for: 9851 Available: Selected: (none)

>

1 - 1 of 1

Report Message Name: PR 70 - Activity Funding Detail Audit History

Run Report Cancel