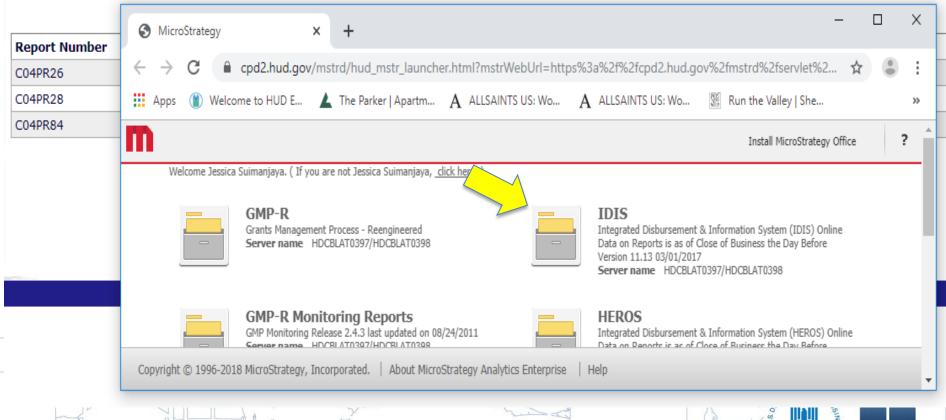

#### Report

Report Selection

Select a link in the table below to add or edit parameters for that report. Select "View Reports" link on the left navigation to run reports.

| _ | Report Number | Report Name                                           |
|---|---------------|-------------------------------------------------------|
|   | C04PR26       | CDBG Financial Summary Report                         |
|   | C04PR28       | CDBG State PER Report                                 |
|   | C04PR84       | CDBG Strategy Area, CDFI and Local Target Area Report |

| _ | Report Number | Report Name                   |
|---|---------------|-------------------------------|
|   | C04PR26       | CDBG Financial Summary Report |
|   | C04PR28       | CDBG State PER Report         |
|   |               |                               |