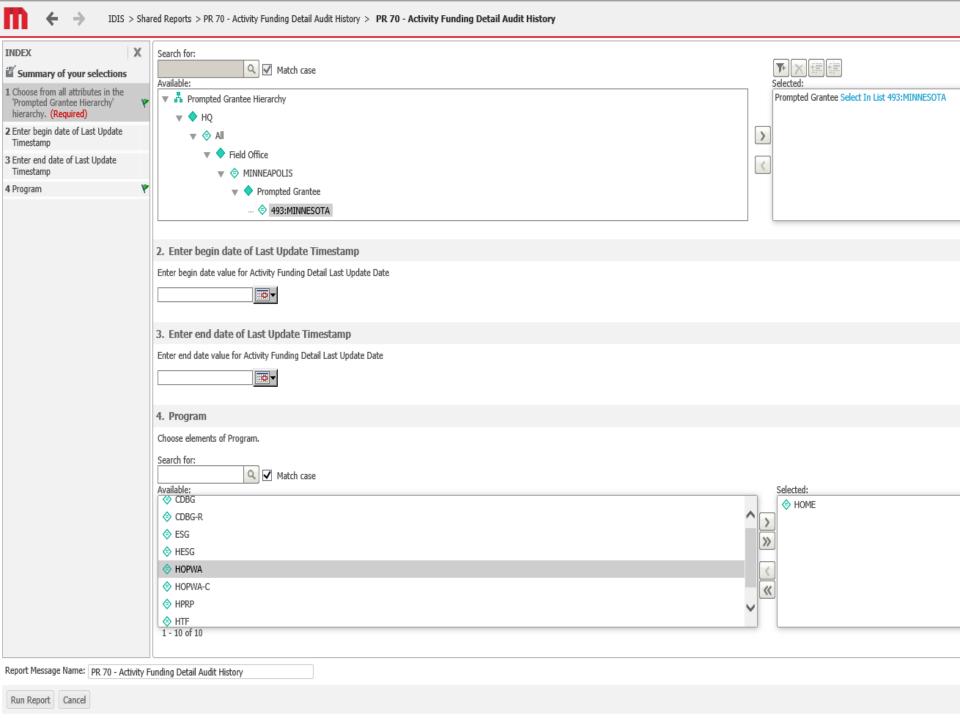

#### PR70 Subgrant

Owner: Eric Cantuti

Modified:

12/28/17 12:56:26 AM

♠ ♦ All

... 🗇 493:MINNESOTA

## 3. Enter end date of Last Update Timestamp Enter end date value for Activity Funding Detail Last Update Date 4. Program Choose elements of Program. Search for: Available: Selected: (none) CDBG-R ♦ ESG ♦ HESG ♦ HOME ♦ HOPWA ♦ HOPWA-C ♦ HPRP 1 - 10 of 10

### 3. Enter end date of Last Update Timestamp Enter end date value for Activity Funding Detail Last Update Date ... 4. Program Choose elements of Program. Search for: Q Match case Available: Selected: ♦ HOME CDBG CDBG-R ♦ ESG ♦ HESG ♦ HOPWA ♦ HOPWA-C HPRP 1 - 10 of 10

## 2. IDIS Activity ID Choose elements of IDIS Activity ID. Search for: 9851 Available: Selected: (none)

>

1 - 1 of 1

Report Message Name: PR 70 - Activity Funding Detail Audit History

Run Report Cancel