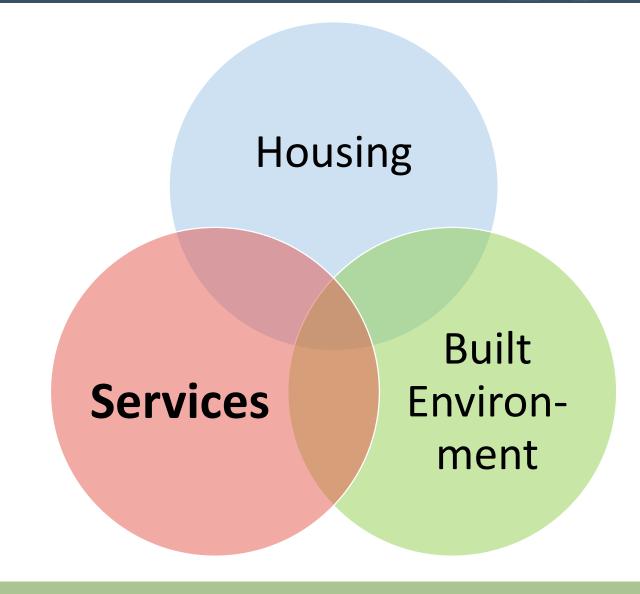

## Health and Housing

Housing

Services

Built Environment

- Active Design
- No Smoking
- Safety & Security
- Dust & Pests
- Moisture
- Thermal Health
- Air & Water Quality
- Ventilation
- Lighting & Views
- Noise
- Mental Health
- Toxins & Materials