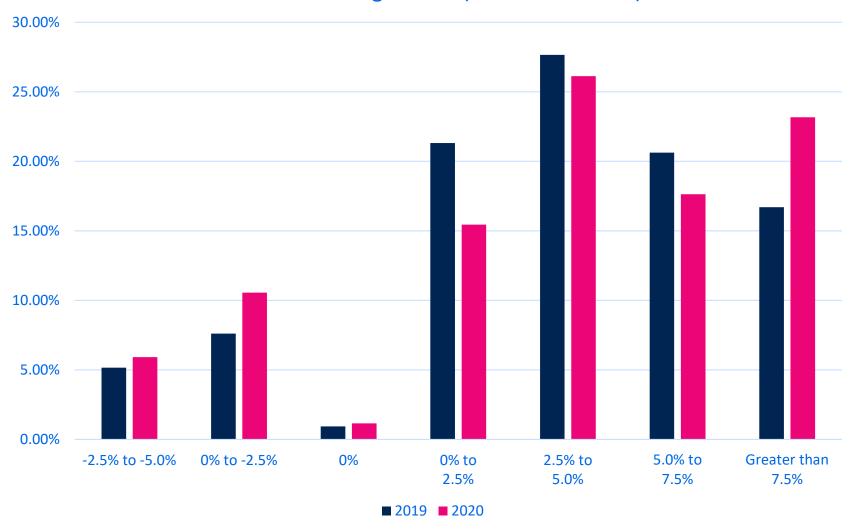

last year's limit                                                                                                                             | 28                    | 15                    |
| GP.      | 6. | Limits capped if they would otherwise increase by more than twice the increase in the National Median Income (i.e., would be more than 111.5% of last year's limit)                            | 58                    | 71                    |
|          | 7. | TOTALS                                                                                                                                                                                         | 1974                  | 625                   |

**FY 2018 Very Low Income Limits** 





### Estimated change in VLI (Percent of Areas)







## **OPEX Trends**

- 2010-2017 LIHTC audited financial data from Novogradac
  - Overall operating expense growth
  - Utility trends
  - NOI





# **Overall LIHTC operating expenses**

#### **Median Operating Expenses per Unit**







# **Overall LIHTC Utility Expenses**

#### **Median Utility Cost Per Unit**







## LIHTC NOI

### Net Operating Income (NOI)