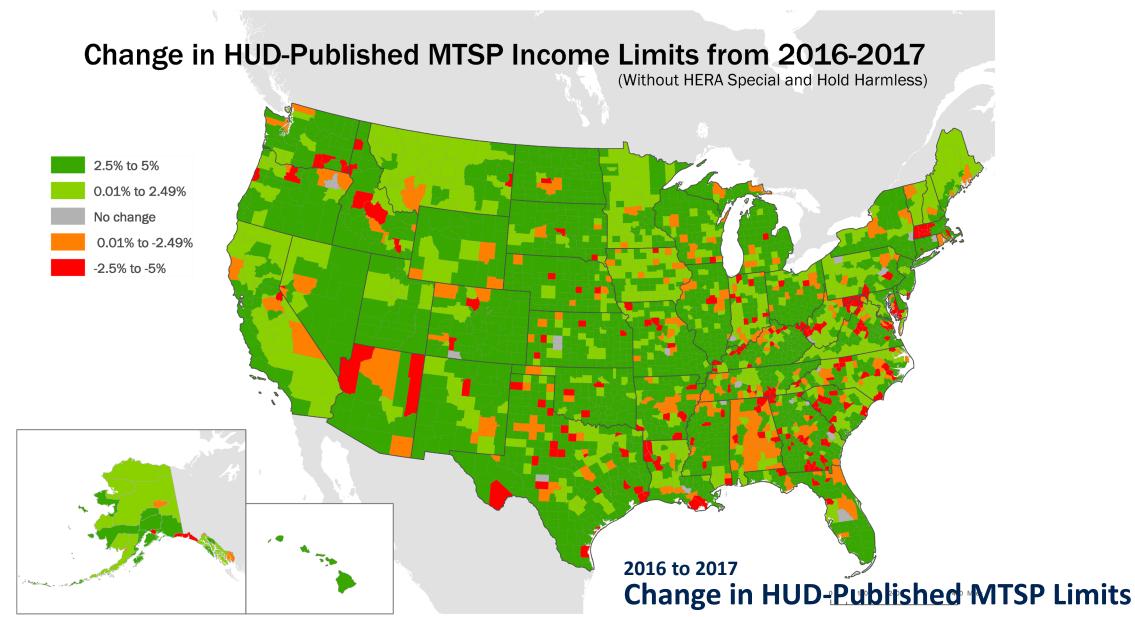

## **Income Limit Trends**

- AMI change
  - 2016-2017
  - 2017-2018
  - Signs of growth
- AMI calculation:
  - Is my metro area receiving a special adjustment from HUD?
- Projecting AMI
  - 2019
  - 2020
  - 2018 Income limits were released in April 2018, but shutdown could affect release dates for 2019.