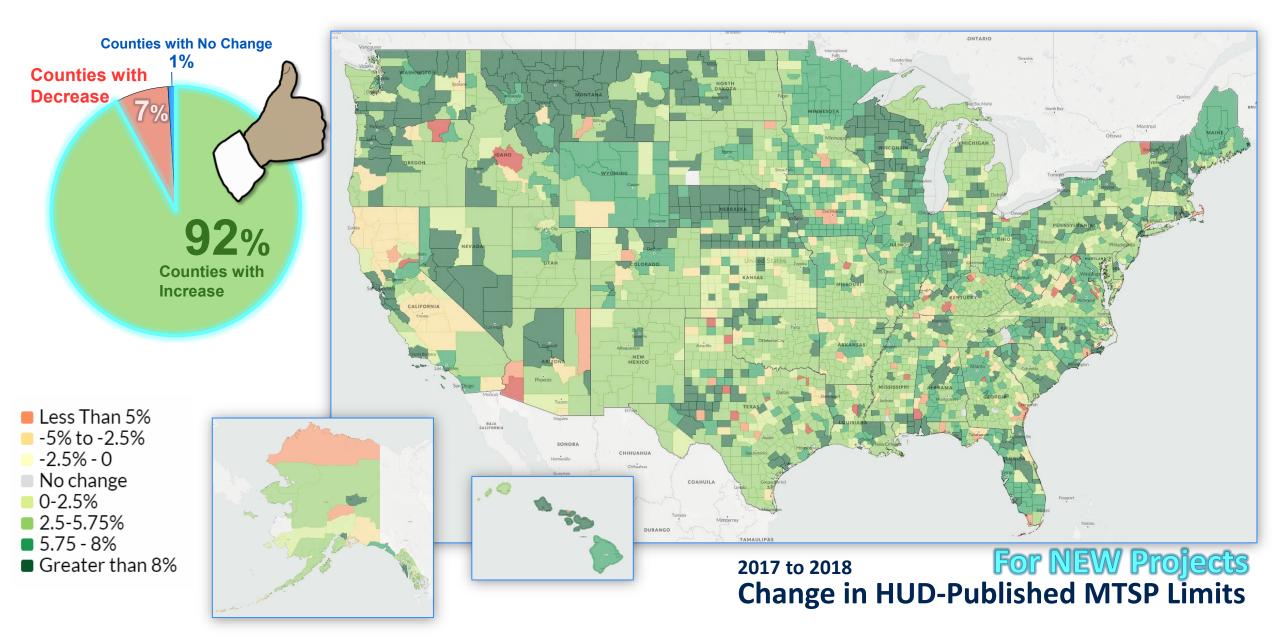

## **Income Limit Trends**

- AMI change
  - 2016-2017
  - 2017-2018
  - Signs of growth
- AMI calculation:
  - Is my metro area receiving a special adjustment from HUD?
- Projecting AMI
  - 2019
  - 2020
  - 2018 Income limits were released in April 2018, but shutdown could affect release dates for 2019.

# THE HEA INSTITUTE 2019 62% of areas were adjusted SHA

|                                      | Table<br>Summary of Income Lim<br>FY 2018 Very Low                                                                                                                                                                                                                                                                                                                                                                                                                                                                                                                                                                                                                                                                                                                                                                                                                                                                                                                                                                                                                                                                                                                                                                                                                                                                                                                                                                                                                                                                                                                                                                                                                                                                                                                                                                                                                                                                                                                                                                                                                                                                             | its Determinations I                                                                                                                       | for                                                                                                                           |
|--------------------------------------|--------------------------------------------------------------------------------------------------------------------------------------------------------------------------------------------------------------------------------------------------------------------------------------------------------------------------------------------------------------------------------------------------------------------------------------------------------------------------------------------------------------------------------------------------------------------------------------------------------------------------------------------------------------------------------------------------------------------------------------------------------------------------------------------------------------------------------------------------------------------------------------------------------------------------------------------------------------------------------------------------------------------------------------------------------------------------------------------------------------------------------------------------------------------------------------------------------------------------------------------------------------------------------------------------------------------------------------------------------------------------------------------------------------------------------------------------------------------------------------------------------------------------------------------------------------------------------------------------------------------------------------------------------------------------------------------------------------------------------------------------------------------------------------------------------------------------------------------------------------------------------------------------------------------------------------------------------------------------------------------------------------------------------------------------------------------------------------------------------------------------------|--------------------------------------------------------------------------------------------------------------------------------------------|-------------------------------------------------------------------------------------------------------------------------------|
|                                      | Type Income Limit Calculation                                                                                                                                                                                                                                                                                                                                                                                                                                                                                                                                                                                                                                                                                                                                                                                                                                                                                                                                                                                                                                                                                                                                                                                                                                                                                                                                                                                                                                                                                                                                                                                                                                                                                                                                                                                                                                                                                                                                                                                                                                                                                                  | Non-metro<br>Counties                                                                                                                      | Metropolitan<br>Areas                                                                                                         |
| 1.                                   | Limits based on 50% of local median family income                                                                                                                                                                                                                                                                                                                                                                                                                                                                                                                                                                                                                                                                                                                                                                                                                                                                                                                                                                                                                                                                                                                                                                                                                                                                                                                                                                                                                                                                                                                                                                                                                                                                                                                                                                                                                                                                                                                                                                                                                                                                              | 595                                                                                                                                        | 396                                                                                                                           |
| 2.                                   | Limits based on State non-metropolitan<br>median family income level                                                                                                                                                                                                                                                                                                                                                                                                                                                                                                                                                                                                                                                                                                                                                                                                                                                                                                                                                                                                                                                                                                                                                                                                                                                                                                                                                                                                                                                                                                                                                                                                                                                                                                                                                                                                                                                                                                                                                                                                                                                           | 1278                                                                                                                                       | 118                                                                                                                           |
| 3.                                   | Limits increased to the amount at which<br>35% of 4-person family's income equals<br>85% of the 2-bedroom 40 <sup>th</sup> percentile rent                                                                                                                                                                                                                                                                                                                                                                                                                                                                                                                                                                                                                                                                                                                                                                                                                                                                                                                                                                                                                                                                                                                                                                                                                                                                                                                                                                                                                                                                                                                                                                                                                                                                                                                                                                                                                                                                                                                                                                                     | 14                                                                                                                                         | 24                                                                                                                            |
| 4.                                   | Limits decreased to the greater of 80% of<br>the U.S. median family income or the<br>amount at which 30% of a 4-person<br>family's income equals 100% of the 2-<br>bedroom 40 <sup>th</sup> percentile rent                                                                                                                                                                                                                                                                                                                                                                                                                                                                                                                                                                                                                                                                                                                                                                                                                                                                                                                                                                                                                                                                                                                                                                                                                                                                                                                                                                                                                                                                                                                                                                                                                                                                                                                                                                                                                                                                                                                    | 1                                                                                                                                          | 1                                                                                                                             |
| 5.                                   | Limits floored if they would be less than<br>95% of last year's limit                                                                                                                                                                                                                                                                                                                                                                                                                                                                                                                                                                                                                                                                                                                                                                                                                                                                                                                                                                                                                                                                                                                                                                                                                                                                                                                                                                                                                                                                                                                                                                                                                                                                                                                                                                                                                                                                                                                                                                                                                                                          | 28                                                                                                                                         | 15                                                                                                                            |
| 6.                                   | Limits capped if they would otherwise<br>increase by more than twice the increase<br>in the National Median Income (i.e.,<br>would be more than 111.5% of last year's<br>limit)                                                                                                                                                                                                                                                                                                                                                                                                                                                                                                                                                                                                                                                                                                                                                                                                                                                                                                                                                                                                                                                                                                                                                                                                                                                                                                                                                                                                                                                                                                                                                                                                                                                                                                                                                                                                                                                                                                                                                | 58                                                                                                                                         | 71                                                                                                                            |
| 7.                                   | TOTALS                                                                                                                                                                                                                                                                                                                                                                                                                                                                                                                                                                                                                                                                                                                                                                                                                                                                                                                                                                                                                                                                                                                                                                                                                                                                                                                                                                                                                                                                                                                                                                                                                                                                                                                                                                                                                                                                                                                                                                                                                                                                                                                         | 1974                                                                                                                                       | 625                                                                                                                           |
| amil<br>Beca<br>alcu<br>with<br>alcu | -Income Limits  Most four-person low-encome limits are the yi income, or (b) 80 percent of the State once use the very low-income limits are not always lating low-income limits are not always lating low-income limits as 80 percent of limits and limits are limited to the limit of limits and limits are limited to the limit of limits are not always limited to the limits are not limited to the limits are the limits are limited to the limits are limited to the limits are not limits are the li | netropolitan median<br>based on 50 percent<br>lian could produce a<br>could be higher than<br>our-person low-incor-<br>very low-income lim | family income level. t of median, strictly nomalies inconsistent low-income limits). The ne limit at ait. The only exceptions |