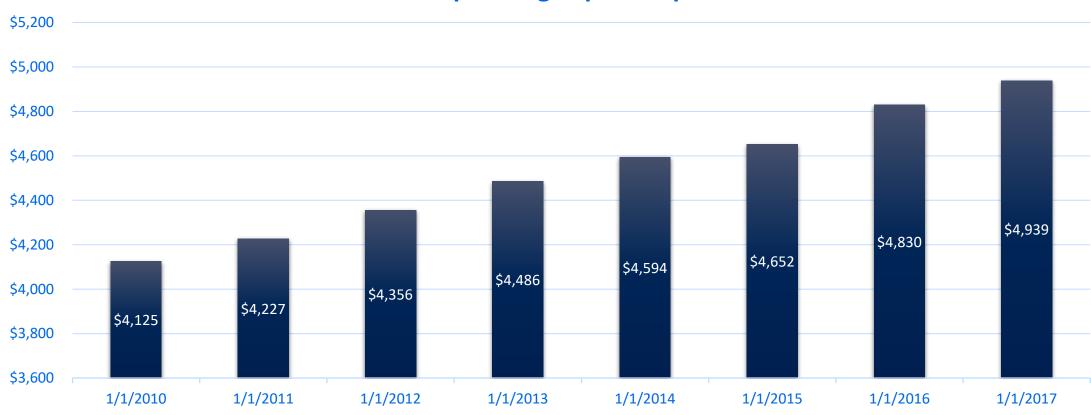

otherwise increase by more than twice the increase in the National Median Income (i.e., would be more than 111.5% of last year's limit)                            | 58                    | 71                    |
|          | 7. | TOTALS                                                                                                                                                                                         | 1974                  | 625                   |

**FY 2018 Very Low Income Limits** 





### Estimated change in VLI (Percent of Areas)







## **OPEX Trends**

- 2010-2017 LIHTC audited financial data from Novogradac
  - Overall operating expense growth
  - Utility trends
  - NOI





# **Overall LIHTC operating expenses**

#### **Median Operating Expenses per Unit**







# **Overall LIHTC Utility Expenses**

#### **Median Utility Cost Per Unit**







## LIHTC NOI

### Net Operating Income (NOI)