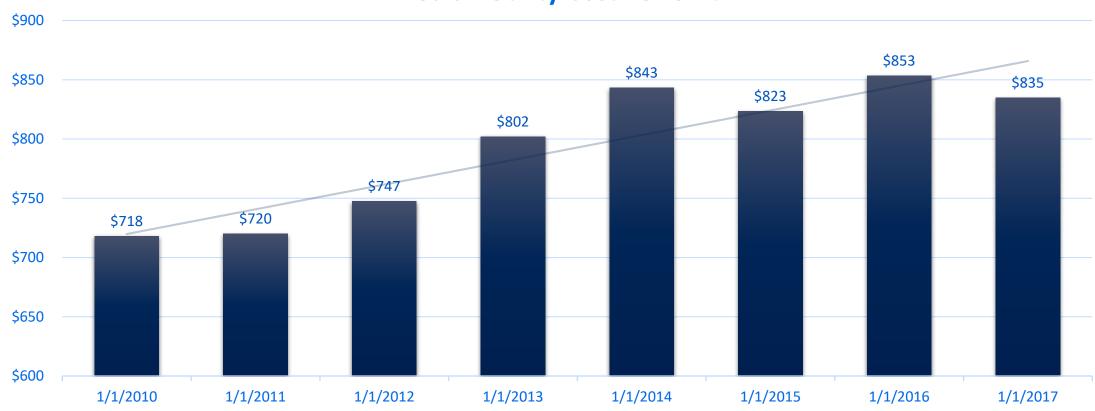

i.e., would be more than 111.5% of last year's limit)                            | 58                    | 71                    |
|          | 7. | TOTALS                                                                                                                                                                                         | 1974                  | 625                   |

**FY 2018 Very Low Income Limits** 





### Estimated change in VLI (Percent of Areas)







## **OPEX Trends**

- 2010-2017 LIHTC audited financial data from Novogradac
  - Overall operating expense growth
  - Utility trends
  - NOI





# **Overall LIHTC operating expenses**

#### **Median Operating Expenses per Unit**







# **Overall LIHTC Utility Expenses**

#### **Median Utility Cost Per Unit**







## LIHTC NOI

### Net Operating Income (NOI)