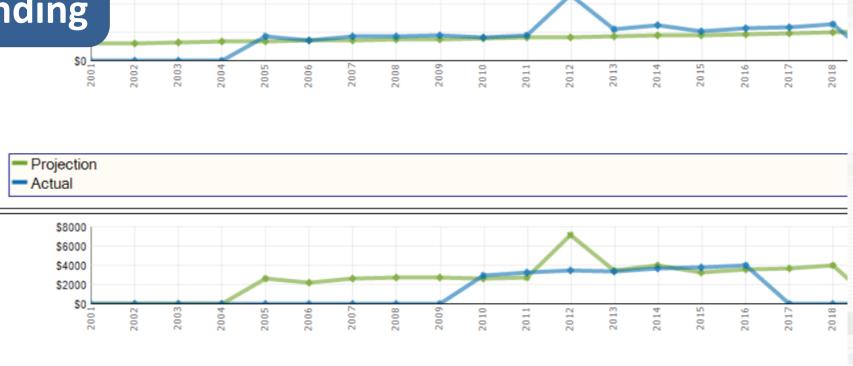

#### **Authority Data Management System**

| =           |                                           |              |          |              |         |         | AuthorityDMS v   | 5.4.3.3 - [  | Project - Mt. Wa | shington Pla | ce]       |                                                                                                                                                                                                                                                                                                                                                                                                                                                                                                                                                                                                                                                                                                                                                                                                                                                                                                                                                                                                                                                                                                                                                                                                                                                                                                                                                                                                                                                                                                                                                                                                                                                                                                                                                                                                                                                                                                                                                                                                                                                                                                                                |             |                        | 2                 |      | - 🗆          | ×        |
|-------------|-------------------------------------------|--------------|----------|--------------|---------|---------|------------------|--------------|------------------|--------------|-----------|--------------------------------------------------------------------------------------------------------------------------------------------------------------------------------------------------------------------------------------------------------------------------------------------------------------------------------------------------------------------------------------------------------------------------------------------------------------------------------------------------------------------------------------------------------------------------------------------------------------------------------------------------------------------------------------------------------------------------------------------------------------------------------------------------------------------------------------------------------------------------------------------------------------------------------------------------------------------------------------------------------------------------------------------------------------------------------------------------------------------------------------------------------------------------------------------------------------------------------------------------------------------------------------------------------------------------------------------------------------------------------------------------------------------------------------------------------------------------------------------------------------------------------------------------------------------------------------------------------------------------------------------------------------------------------------------------------------------------------------------------------------------------------------------------------------------------------------------------------------------------------------------------------------------------------------------------------------------------------------------------------------------------------------------------------------------------------------------------------------------------------|-------------|------------------------|-------------------|------|--------------|----------|
| G           | eneral                                    | Acco         | unting   | Utiliti      | es I    | UFA     | Messaging        | Web Dra      | w                |              |           |                                                                                                                                                                                                                                                                                                                                                                                                                                                                                                                                                                                                                                                                                                                                                                                                                                                                                                                                                                                                                                                                                                                                                                                                                                                                                                                                                                                                                                                                                                                                                                                                                                                                                                                                                                                                                                                                                                                                                                                                                                                                                                                                |             |                        |                   |      | -            | ⊐ x      |
| Building In | ormati                                    | on Forms     | Draws    | : Monito     | ring Fe | es Doc  | ument Search     | Document     | t Classification | HDS Export   | Impact    | Review                                                                                                                                                                                                                                                                                                                                                                                                                                                                                                                                                                                                                                                                                                                                                                                                                                                                                                                                                                                                                                                                                                                                                                                                                                                                                                                                                                                                                                                                                                                                                                                                                                                                                                                                                                                                                                                                                                                                                                                                                                                                                                                         |             |                        |                   |      |              |          |
| Project N   | ame 🚺                                     | lt. Washingt | on Place | ;            |         |         | Project Manager  |              |                  | 8            |           |                                                                                                                                                                                                                                                                                                                                                                                                                                                                                                                                                                                                                                                                                                                                                                                                                                                                                                                                                                                                                                                                                                                                                                                                                                                                                                                                                                                                                                                                                                                                                                                                                                                                                                                                                                                                                                                                                                                                                                                                                                                                                                                                |             | Programs               |                   |      |              | 1        |
| Addr        | ess 1                                     | 2053 Hwy. 4  | 14 East  |              |         |         | Other Manager    | Adrian M     | loore            |              | Source    |                                                                                                                                                                                                                                                                                                                                                                                                                                                                                                                                                                                                                                                                                                                                                                                                                                                                                                                                                                                                                                                                                                                                                                                                                                                                                                                                                                                                                                                                                                                                                                                                                                                                                                                                                                                                                                                                                                                                                                                                                                                                                                                                | Program     |                        | / Award #         |      | Award Amou   |          |
|             |                                           |              |          |              |         | _       | Inspector        |              |                  |              | Risk Sha  | ring                                                                                                                                                                                                                                                                                                                                                                                                                                                                                                                                                                                                                                                                                                                                                                                                                                                                                                                                                                                                                                                                                                                                                                                                                                                                                                                                                                                                                                                                                                                                                                                                                                                                                                                                                                                                                                                                                                                                                                                                                                                                                                                           | Rental      | Production             | KY-99-034         | Mo   | \$0.00       |          |
| Addres      | is 2                                      |              |          |              |         |         | inspector        |              |                  | 8            | Tax Exer  | npt Bond                                                                                                                                                                                                                                                                                                                                                                                                                                                                                                                                                                                                                                                                                                                                                                                                                                                                                                                                                                                                                                                                                                                                                                                                                                                                                                                                                                                                                                                                                                                                                                                                                                                                                                                                                                                                                                                                                                                                                                                                                                                                                                                       | Rental      | Production             | KY-99-034         | Con  | \$0.00       | l I      |
| City, St,   | Zip N                                     | It. Washingt | on 🗸     | KY v         | 4004    | 7-      | Process Type     | COMPL        | ANCE EUA-Risk    | Sharin 🗸     | Federal 7 | Tax Credit                                                                                                                                                                                                                                                                                                                                                                                                                                                                                                                                                                                                                                                                                                                                                                                                                                                                                                                                                                                                                                                                                                                                                                                                                                                                                                                                                                                                                                                                                                                                                                                                                                                                                                                                                                                                                                                                                                                                                                                                                                                                                                                     | Rental      | Production             | KY-99-034         | App  | \$117,724.00 | 1        |
|             | _                                         | -            |          |              |         |         |                  |              |                  |              | HOME      |                                                                                                                                                                                                                                                                                                                                                                                                                                                                                                                                                                                                                                                                                                                                                                                                                                                                                                                                                                                                                                                                                                                                                                                                                                                                                                                                                                                                                                                                                                                                                                                                                                                                                                                                                                                                                                                                                                                                                                                                                                                                                                                                | SU-Rer      | tal Production Funding | KY-99-034         | App  | \$325,000.00 | Í I      |
| Coi         | inty E                                    | Bullitt      |          | ~            | View    | on map  | Stage            | Active       |                  | $\sim$       | Click Her | e To Add A I                                                                                                                                                                                                                                                                                                                                                                                                                                                                                                                                                                                                                                                                                                                                                                                                                                                                                                                                                                                                                                                                                                                                                                                                                                                                                                                                                                                                                                                                                                                                                                                                                                                                                                                                                                                                                                                                                                                                                                                                                                                                                                                   | lew Program | ••••                   |                   |      |              |          |
| Phone/      | Fax (2                                    | 270) 259-546 | 61       | ()           | -       |         |                  |              |                  |              |           |                                                                                                                                                                                                                                                                                                                                                                                                                                                                                                                                                                                                                                                                                                                                                                                                                                                                                                                                                                                                                                                                                                                                                                                                                                                                                                                                                                                                                                                                                                                                                                                                                                                                                                                                                                                                                                                                                                                                                                                                                                                                                                                                |             |                        |                   |      |              |          |
| Qualified ( | Qualified Census Tract DDA Scattered Site |              |          |              |         |         |                  |              |                  |              |           |                                                                                                                                                                                                                                                                                                                                                                                                                                                                                                                                                                                                                                                                                                                                                                                                                                                                                                                                                                                                                                                                                                                                                                                                                                                                                                                                                                                                                                                                                                                                                                                                                                                                                                                                                                                                                                                                                                                                                                                                                                                                                                                                |             |                        |                   |      |              |          |
|             |                                           |              |          |              |         | _       |                  |              |                  |              | Project ( | Country .                                                                                                                                                                                                                                                                                                                                                                                                                                                                                                                                                                                                                                                                                                                                                                                                                                                                                                                                                                                                                                                                                                                                                                                                                                                                                                                                                                                                                                                                                                                                                                                                                                                                                                                                                                                                                                                                                                                                                                                                                                                                                                                      | Desis       | ct Type                |                   |      |              |          |
| Census      | Tact                                      | _            | _        |              |         |         |                  |              |                  |              | New       | a state and a state of the stat | Proje       | Elderly                |                   |      |              |          |
| Total Proje | ct Build                                  | ings 4       |          |              |         |         |                  |              |                  |              |           |                                                                                                                                                                                                                                                                                                                                                                                                                                                                                                                                                                                                                                                                                                                                                                                                                                                                                                                                                                                                                                                                                                                                                                                                                                                                                                                                                                                                                                                                                                                                                                                                                                                                                                                                                                                                                                                                                                                                                                                                                                                                                                                                | Speci       | al Needs 100%          |                   |      |              |          |
|             |                                           |              |          |              |         |         |                  |              |                  |              | Rehab     | 0                                                                                                                                                                                                                                                                                                                                                                                                                                                                                                                                                                                                                                                                                                                                                                                                                                                                                                                                                                                                                                                                                                                                                                                                                                                                                                                                                                                                                                                                                                                                                                                                                                                                                                                                                                                                                                                                                                                                                                                                                                                                                                                              | Speci       | al Needs Units         |                   |      |              |          |
|             |                                           |              |          |              |         |         |                  |              |                  |              | Total     | 32                                                                                                                                                                                                                                                                                                                                                                                                                                                                                                                                                                                                                                                                                                                                                                                                                                                                                                                                                                                                                                                                                                                                                                                                                                                                                                                                                                                                                                                                                                                                                                                                                                                                                                                                                                                                                                                                                                                                                                                                                                                                                                                             |             | Family                 |                   |      |              |          |
|             |                                           |              |          |              |         |         |                  |              |                  |              |           | -                                                                                                                                                                                                                                                                                                                                                                                                                                                                                                                                                                                                                                                                                                                                                                                                                                                                                                                                                                                                                                                                                                                                                                                                                                                                                                                                                                                                                                                                                                                                                                                                                                                                                                                                                                                                                                                                                                                                                                                                                                                                                                                              |             |                        |                   |      |              |          |
| Entities    | Conta                                     | cts Distrie  | cts Pa   | rtnership    | Status  | Comment | s Documents      | Scoring      | Sources/Loans    | Constructi   | on Costs  | Amenities                                                                                                                                                                                                                                                                                                                                                                                                                                                                                                                                                                                                                                                                                                                                                                                                                                                                                                                                                                                                                                                                                                                                                                                                                                                                                                                                                                                                                                                                                                                                                                                                                                                                                                                                                                                                                                                                                                                                                                                                                                                                                                                      | Features    | Expenses/Income        | Population Served | Deve | lopment Type | < >      |
| Entity Ro   | e                                         |              | E        | ntity Detail | S       |         | Entity Name      |              |                  |              |           |                                                                                                                                                                                                                                                                                                                                                                                                                                                                                                                                                                                                                                                                                                                                                                                                                                                                                                                                                                                                                                                                                                                                                                                                                                                                                                                                                                                                                                                                                                                                                                                                                                                                                                                                                                                                                                                                                                                                                                                                                                                                                                                                |             |                        |                   |      |              | $\nabla$ |
| Gener       | al Partr                                  | er           | V        | iew/Edit De  | tails   |         | Watkins Investme | nts, LLC L   | P/SLP            |              |           |                                                                                                                                                                                                                                                                                                                                                                                                                                                                                                                                                                                                                                                                                                                                                                                                                                                                                                                                                                                                                                                                                                                                                                                                                                                                                                                                                                                                                                                                                                                                                                                                                                                                                                                                                                                                                                                                                                                                                                                                                                                                                                                                |             |                        |                   |      |              | _        |
| Limite      | d Partn                                   | er           | V        | iew/Edit De  | tails   |         | Watkins Investme | nts, LLC L   | P/SLP            |              |           |                                                                                                                                                                                                                                                                                                                                                                                                                                                                                                                                                                                                                                                                                                                                                                                                                                                                                                                                                                                                                                                                                                                                                                                                                                                                                                                                                                                                                                                                                                                                                                                                                                                                                                                                                                                                                                                                                                                                                                                                                                                                                                                                |             |                        |                   |      |              |          |
| Project     | t Owne                                    | r            | V        | iew/Edit De  | tails   |         | Mt. Washington P | lace, Limite | ed               |              |           |                                                                                                                                                                                                                                                                                                                                                                                                                                                                                                                                                                                                                                                                                                                                                                                                                                                                                                                                                                                                                                                                                                                                                                                                                                                                                                                                                                                                                                                                                                                                                                                                                                                                                                                                                                                                                                                                                                                                                                                                                                                                                                                                |             |                        |                   |      |              |          |
|             |                                           | Company      |          | iew/Edit De  |         |         | Homeland, Inc.   |              |                  |              |           |                                                                                                                                                                                                                                                                                                                                                                                                                                                                                                                                                                                                                                                                                                                                                                                                                                                                                                                                                                                                                                                                                                                                                                                                                                                                                                                                                                                                                                                                                                                                                                                                                                                                                                                                                                                                                                                                                                                                                                                                                                                                                                                                |             |                        |                   |      |              |          |
|             |                                           | Add A New    | Entity   |              |         |         |                  |              |                  |              |           |                                                                                                                                                                                                                                                                                                                                                                                                                                                                                                                                                                                                                                                                                                                                                                                                                                                                                                                                                                                                                                                                                                                                                                                                                                                                                                                                                                                                                                                                                                                                                                                                                                                                                                                                                                                                                                                                                                                                                                                                                                                                                                                                |             |                        |                   |      |              |          |
|             |                                           |              |          |              |         |         |                  |              |                  |              |           |                                                                                                                                                                                                                                                                                                                                                                                                                                                                                                                                                                                                                                                                                                                                                                                                                                                                                                                                                                                                                                                                                                                                                                                                                                                                                                                                                                                                                                                                                                                                                                                                                                                                                                                                                                                                                                                                                                                                                                                                                                                                                                                                |             |                        |                   |      |              |          |

**ADMS** is now start-to-finish project workflow, data, and document management system. **LIHTC Application Process Construction Monitoring & Completion Ongoing Compliance Monitoring Ongoing Asset Management** 