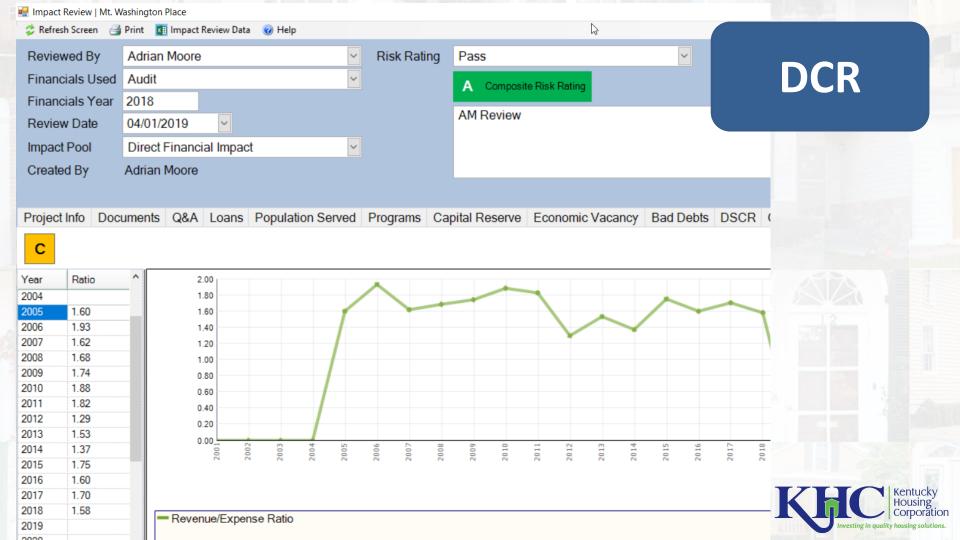

#### **Authority Data Management System**

| =           |                                           |              |          |              |         |         | AuthorityDMS v   | 5.4.3.3 - [  | Project - Mt. Wa | shington Pla | ce]       |                                                                                                                                                                                                                                                                                                                                                                                                                                                                                                                                                                                                                                                                                                                                                                                                                                                                                                                                                                                                                                                                                                                                                                                                                                                                                                                                                                                                                                                                                                                                                                                                                                                                                                                                                                                                                                                                                                                                                                                                                                                                                                                                |             |                        | 2                 |      | - 🗆          | ×        |
|-------------|-------------------------------------------|--------------|----------|--------------|---------|---------|------------------|--------------|------------------|--------------|-----------|--------------------------------------------------------------------------------------------------------------------------------------------------------------------------------------------------------------------------------------------------------------------------------------------------------------------------------------------------------------------------------------------------------------------------------------------------------------------------------------------------------------------------------------------------------------------------------------------------------------------------------------------------------------------------------------------------------------------------------------------------------------------------------------------------------------------------------------------------------------------------------------------------------------------------------------------------------------------------------------------------------------------------------------------------------------------------------------------------------------------------------------------------------------------------------------------------------------------------------------------------------------------------------------------------------------------------------------------------------------------------------------------------------------------------------------------------------------------------------------------------------------------------------------------------------------------------------------------------------------------------------------------------------------------------------------------------------------------------------------------------------------------------------------------------------------------------------------------------------------------------------------------------------------------------------------------------------------------------------------------------------------------------------------------------------------------------------------------------------------------------------|-------------|------------------------|-------------------|------|--------------|----------|
| G           | eneral                                    | Acco         | unting   | Utiliti      | es I    | UFA     | Messaging        | Web Dra      | w                |              |           |                                                                                                                                                                                                                                                                                                                                                                                                                                                                                                                                                                                                                                                                                                                                                                                                                                                                                                                                                                                                                                                                                                                                                                                                                                                                                                                                                                                                                                                                                                                                                                                                                                                                                                                                                                                                                                                                                                                                                                                                                                                                                                                                |             |                        |                   |      | -            | ⊐ x      |
| Building In | ormati                                    | on Forms     | Draws    | : Monito     | ring Fe | es Doc  | ument Search     | Document     | t Classification | HDS Export   | Impact    | Review                                                                                                                                                                                                                                                                                                                                                                                                                                                                                                                                                                                                                                                                                                                                                                                                                                                                                                                                                                                                                                                                                                                                                                                                                                                                                                                                                                                                                                                                                                                                                                                                                                                                                                                                                                                                                                                                                                                                                                                                                                                                                                                         |             |                        |                   |      |              |          |
| Project N   | ame 🚺                                     | lt. Washingt | on Place | ;            |         |         | Project Manager  |              |                  | 8            |           |                                                                                                                                                                                                                                                                                                                                                                                                                                                                                                                                                                                                                                                                                                                                                                                                                                                                                                                                                                                                                                                                                                                                                                                                                                                                                                                                                                                                                                                                                                                                                                                                                                                                                                                                                                                                                                                                                                                                                                                                                                                                                                                                |             | Programs               |                   |      |              | 1        |
| Addr        | ess 1                                     | 2053 Hwy. 4  | 14 East  |              |         |         | Other Manager    | Adrian M     | loore            |              | Source    |                                                                                                                                                                                                                                                                                                                                                                                                                                                                                                                                                                                                                                                                                                                                                                                                                                                                                                                                                                                                                                                                                                                                                                                                                                                                                                                                                                                                                                                                                                                                                                                                                                                                                                                                                                                                                                                                                                                                                                                                                                                                                                                                | Program     |                        | / Award #         |      | Award Amou   |          |
|             |                                           |              |          |              |         | _       | Inspector        |              |                  |              | Risk Sha  | ring                                                                                                                                                                                                                                                                                                                                                                                                                                                                                                                                                                                                                                                                                                                                                                                                                                                                                                                                                                                                                                                                                                                                                                                                                                                                                                                                                                                                                                                                                                                                                                                                                                                                                                                                                                                                                                                                                                                                                                                                                                                                                                                           | Rental      | Production             | KY-99-034         | Mo   | \$0.00       |          |
| Addres      | is 2                                      |              |          |              |         |         | inspector        |              |                  | 8            | Tax Exer  | npt Bond                                                                                                                                                                                                                                                                                                                                                                                                                                                                                                                                                                                                                                                                                                                                                                                                                                                                                                                                                                                                                                                                                                                                                                                                                                                                                                                                                                                                                                                                                                                                                                                                                                                                                                                                                                                                                                                                                                                                                                                                                                                                                                                       | Rental      | Production             | KY-99-034         | Con  | \$0.00       | l I      |
| City, St,   | Zip N                                     | It. Washingt | on 🗸     | KY v         | 4004    | 7-      | Process Type     | COMPL        | ANCE EUA-Risk    | Sharin 🗸     | Federal 7 | Tax Credit                                                                                                                                                                                                                                                                                                                                                                                                                                                                                                                                                                                                                                                                                                                                                                                                                                                                                                                                                                                                                                                                                                                                                                                                                                                                                                                                                                                                                                                                                                                                                                                                                                                                                                                                                                                                                                                                                                                                                                                                                                                                                                                     | Rental      | Production             | KY-99-034         | App  | \$117,724.00 | 1        |
|             | _                                         | -            |          |              |         |         |                  |              |                  |              | HOME      |                                                                                                                                                                                                                                                                                                                                                                                                                                                                                                                                                                                                                                                                                                                                                                                                                                                                                                                                                                                                                                                                                                                                                                                                                                                                                                                                                                                                                                                                                                                                                                                                                                                                                                                                                                                                                                                                                                                                                                                                                                                                                                                                | SU-Rer      | tal Production Funding | KY-99-034         | App  | \$325,000.00 | Í I      |
| Coi         | inty E                                    | Bullitt      |          | ~            | View    | on map  | Stage            | Active       |                  | $\sim$       | Click Her | e To Add A I                                                                                                                                                                                                                                                                                                                                                                                                                                                                                                                                                                                                                                                                                                                                                                                                                                                                                                                                                                                                                                                                                                                                                                                                                                                                                                                                                                                                                                                                                                                                                                                                                                                                                                                                                                                                                                                                                                                                                                                                                                                                                                                   | lew Program | ••••                   |                   |      |              |          |
| Phone/      | Fax (2                                    | 270) 259-546 | 61       | ()           | -       |         |                  |              |                  |              |           |                                                                                                                                                                                                                                                                                                                                                                                                                                                                                                                                                                                                                                                                                                                                                                                                                                                                                                                                                                                                                                                                                                                                                                                                                                                                                                                                                                                                                                                                                                                                                                                                                                                                                                                                                                                                                                                                                                                                                                                                                                                                                                                                |             |                        |                   |      |              |          |
| Qualified ( | Qualified Census Tract DDA Scattered Site |              |          |              |         |         |                  |              |                  |              |           |                                                                                                                                                                                                                                                                                                                                                                                                                                                                                                                                                                                                                                                                                                                                                                                                                                                                                                                                                                                                                                                                                                                                                                                                                                                                                                                                                                                                                                                                                                                                                                                                                                                                                                                                                                                                                                                                                                                                                                                                                                                                                                                                |             |                        |                   |      |              |          |
|             |                                           |              |          |              |         | _       |                  |              |                  |              | Project ( | Country .                                                                                                                                                                                                                                                                                                                                                                                                                                                                                                                                                                                                                                                                                                                                                                                                                                                                                                                                                                                                                                                                                                                                                                                                                                                                                                                                                                                                                                                                                                                                                                                                                                                                                                                                                                                                                                                                                                                                                                                                                                                                                                                      | Desis       | ct Type                |                   |      |              |          |
| Census      | Tact                                      | _            | _        |              |         |         |                  |              |                  |              | New       | a state and a state of the stat | Proje       | Elderly                |                   |      |              |          |
| Total Proje | ct Build                                  | ings 4       |          |              |         |         |                  |              |                  |              |           |                                                                                                                                                                                                                                                                                                                                                                                                                                                                                                                                                                                                                                                                                                                                                                                                                                                                                                                                                                                                                                                                                                                                                                                                                                                                                                                                                                                                                                                                                                                                                                                                                                                                                                                                                                                                                                                                                                                                                                                                                                                                                                                                | Speci       | al Needs 100%          |                   |      |              |          |
|             |                                           |              |          |              |         |         |                  |              |                  |              | Rehab     | 0                                                                                                                                                                                                                                                                                                                                                                                                                                                                                                                                                                                                                                                                                                                                                                                                                                                                                                                                                                                                                                                                                                                                                                                                                                                                                                                                                                                                                                                                                                                                                                                                                                                                                                                                                                                                                                                                                                                                                                                                                                                                                                                              | Speci       | al Needs Units         |                   |      |              |          |
|             |                                           |              |          |              |         |         |                  |              |                  |              | Total     | 32                                                                                                                                                                                                                                                                                                                                                                                                                                                                                                                                                                                                                                                                                                                                                                                                                                                                                                                                                                                                                                                                                                                                                                                                                                                                                                                                                                                                                                                                                                                                                                                                                                                                                                                                                                                                                                                                                                                                                                                                                                                                                                                             |             | Family                 |                   |      |              |          |
|             |                                           |              |          |              |         |         |                  |              |                  |              |           | -                                                                                                                                                                                                                                                                                                                                                                                                                                                                                                                                                                                                                                                                                                                                                                                                                                                                                                                                                                                                                                                                                                                                                                                                                                                                                                                                                                                                                                                                                                                                                                                                                                                                                                                                                                                                                                                                                                                                                                                                                                                                                                                              |             |                        |                   |      |              |          |
| Entities    | Conta                                     | cts Distrie  | cts Pa   | rtnership    | Status  | Comment | s Documents      | Scoring      | Sources/Loans    | Constructi   | on Costs  | Amenities                                                                                                                                                                                                                                                                                                                                                                                                                                                                                                                                                                                                                                                                                                                                                                                                                                                                                                                                                                                                                                                                                                                                                                                                                                                                                                                                                                                                                                                                                                                                                                                                                                                                                                                                                                                                                                                                                                                                                                                                                                                                                                                      | Features    | Expenses/Income        | Population Served | Deve | lopment Type | < >      |
| Entity Ro   | e                                         |              | E        | ntity Detail | S       |         | Entity Name      |              |                  |              |           |                                                                                                                                                                                                                                                                                                                                                                                                                                                                                                                                                                                                                                                                                                                                                                                                                                                                                                                                                                                                                                                                                                                                                                                                                                                                                                                                                                                                                                                                                                                                                                                                                                                                                                                                                                                                                                                                                                                                                                                                                                                                                                                                |             |                        |                   |      |              | $\nabla$ |
| Gener       | al Partr                                  | er           | V        | iew/Edit De  | tails   |         | Watkins Investme | nts, LLC L   | P/SLP            |              |           |                                                                                                                                                                                                                                                                                                                                                                                                                                                                                                                                                                                                                                                                                                                                                                                                                                                                                                                                                                                                                                                                                                                                                                                                                                                                                                                                                                                                                                                                                                                                                                                                                                                                                                                                                                                                                                                                                                                                                                                                                                                                                                                                |             |                        |                   |      |              | _        |
| Limite      | d Partn                                   | er           | V        | iew/Edit De  | tails   |         | Watkins Investme | nts, LLC L   | P/SLP            |              |           |                                                                                                                                                                                                                                                                                                                                                                                                                                                                                                                                                                                                                                                                                                                                                                                                                                                                                                                                                                                                                                                                                                                                                                                                                                                                                                                                                                                                                                                                                                                                                                                                                                                                                                                                                                                                                                                                                                                                                                                                                                                                                                                                |             |                        |                   |      |              |          |
| Project     | t Owne                                    | r            | V        | iew/Edit De  | tails   |         | Mt. Washington P | lace, Limite | ed               |              |           |                                                                                                                                                                                                                                                                                                                                                                                                                                                                                                                                                                                                                                                                                                                                                                                                                                                                                                                                                                                                                                                                                                                                                                                                                                                                                                                                                                                                                                                                                                                                                                                                                                                                                                                                                                                                                                                                                                                                                                                                                                                                                                                                |             |                        |                   |      |              |          |
|             |                                           | Company      |          | iew/Edit De  |         |         | Homeland, Inc.   |              |                  |              |           |                                                                                                                                                                                                                                                                                                                                                                                                                                                                                                                                                                                                                                                                                                                                                                                                                                                                                                                                                                                                                                                                                                                                                                                                                                                                                                                                                                                                                                                                                                                                                                                                                                                                                                                                                                                                                                                                                                                                                                                                                                                                                                                                |             |                        |                   |      |              |          |
|             |                                           | Add A New    | Entity   |              |         |         |                  |              |                  |              |           |                                                                                                                                                                                                                                                                                                                                                                                                                                                                                                                                                                                                                                                                                                                                                                                                                                                                                                                                                                                                                                                                                                                                                                                                                                                                                                                                                                                                                                                                                                                                                                                                                                                                                                                                                                                                                                                                                                                                                                                                                                                                                                                                |             |                        |                   |      |              |          |
|             |                                           |              |          |              |         |         |                  |              |                  |              |           |                                                                                                                                                                                                                                                                                                                                                                                                                                                                                                                                                                                                                                                                                                                                                                                                                                                                                                                                                                                                                                                                                                                                                                                                                                                                                                                                                                                                                                                                                                                                                                                                                                                                                                                                                                                                                                                                                                                                                                                                                                                                                                                                |             |                        |                   |      |              |          |

**ADMS** is now start-to-finish project workflow, data, and document management system. **LIHTC Application Process Construction Monitoring & Completion Ongoing Compliance Monitoring Ongoing Asset Management** 