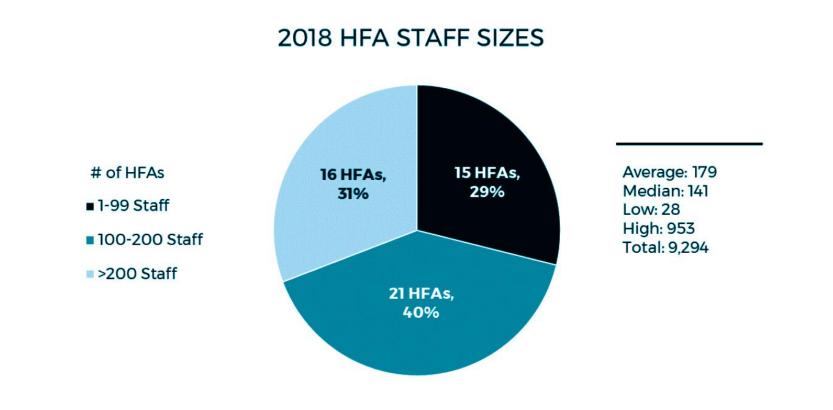

# **Example – HOME Funding Demand**

DEMAND FOR HOME FUNDS OUTSTRIPS RECENT ALLOCATIONS

Source: Tables 5 & 6