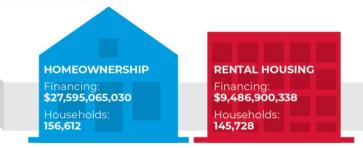

State HFAs have delivered nearly \$500 billion in financing to make possible the purchase, development, and rehabilitation of more than 7.5 million affordable homes and rental apartments for low- and middle-income households.

#### 2018 State HFA Impact

State HFAs are also indispensable partners of the federal government in meeting national housing challenges — working with both parties and any administration with the same practical, results-based approach.