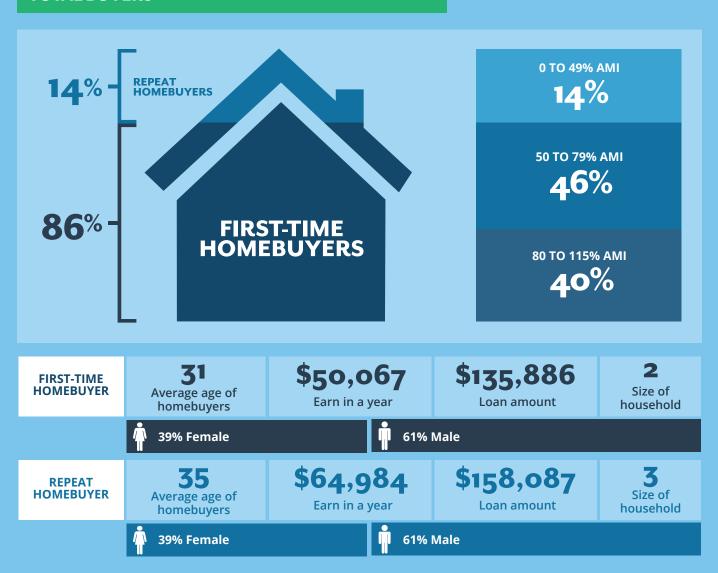

el
CHAIRMAN OF THE BOARD

Mark Lauseng EXECUTIVE DIRECTOR







## **INSIDE PAGES**

| HOMEOWNERSHIP STATS           | 4-5   |
|-------------------------------|-------|
| RENTAL DEVELOPMENT STATS      | 6-9   |
| RENTAL MANAGEMENT STATS       | 10-11 |
| GOVERNOR'S HOUSE STATS        | 12-13 |
| FISCAL YEAR 2017 ACHIEVEMENTS | 14-22 |





10,853

### **SOUTH DAKOTANS**

SDHDA provided a mortgage loan, homebuyer education, rental assistance, a Governor's House or a new unit to 10,853 South Dakotans





## **\$315** MILLION

**MORTGAGE LOANS** 

SDHDA provided **\$315 million** to fund mortgage loans for first-time and repeat homebuyers



Moody's awarded SDHDA a **Aaa rating** on our homeownership bonds





## **HOMEOWNERSHIP STATS**

July 1, 2016 - June 30, 2017

### **TOTAL BUYERS**



### **TYPICAL HOME**









### **HOMEBUYER EDUCATION**



### **EDUCATION/COUNSELING FUNDING**

**HERO HOMEBUYER EDUCATION** 

2,470 CLIENTS \$309,525 **HUD HOUSING COUNSELING** 

\$57,800

NATIONAL FORECLOSURE MITIGATION COUNSELING

248 CLIENTS \$39,450

### **AMOUNT LOANED**



1,241

**LOANS** 

### HOMEOWNERSHIP FUNDING BY COUNTY



## **RENTAL DEVELOPMENT STATS**

July 1, 2016 - June 30, 2017

#### **FUNDING AWARDED**

\$2,788,114

### AMOUNT FUNDED THROUGH HOUSING TAX CREDITS TO SIX PROJECTS

Created by the Tax Reform Act of 1986, SDHDA issues tax credits for acquisition, rehabilitation or new construction of rental housing for low-income households.

### \$838,000

### AWARDED TO THREE PROJECTS UTILIZING HOUSING TRUST FUNDS

Housing Trust Fund, funded through a federal block gr