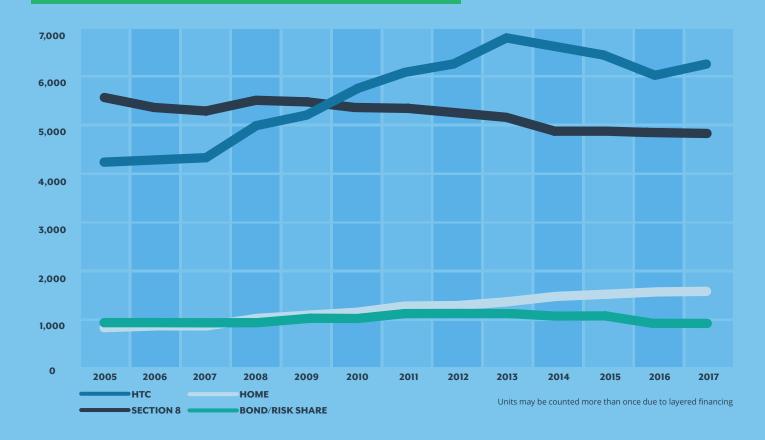

Among our accomplishments, we are proud of the fact that under the Mortgage Backed Securities model, which we started using in 2012 after the tax-exempt bond market stagnated, over one billion dollars in loan commitments have been reserved helping close to 9,000 South Dakotans purchase their homes; Moody's assigned Aaa, the best quality rating, to our Homeownership Mortgage Bonds issued in FY 2017 with a stable outlook; 312 new affordable rental units and 188 rehabbed housing units were financed with our various housing development programs; 12,027 rental units will continue to be monitored in 390 different properties to make sure they remain decent, safe and affordable; and 4,975 individuals and/or families received housing assistance payments to help them afford rent.