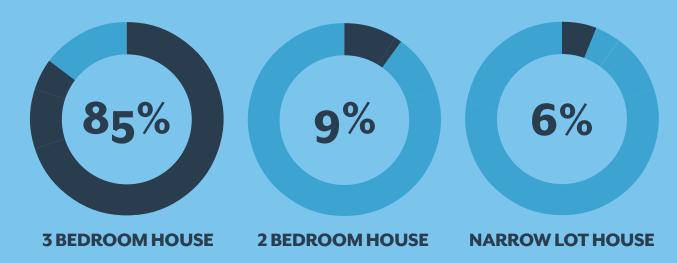

GE ANNUAL HOUSEHOLD INCOME





\$23,683,322

**TOTAL ASSISTANCE PAID** 

### **COUNTIES SERVED BY MULTIFAMILY PORTFOLIO**



# **GOVERNOR'S HOUSE STATS**

July 1, 2016 - June 30, 2017





### **GOVERNOR'S HOUSE SOLD BY COUNTY**



| OF THE <b>36%</b>      | 21%<br>Lived with relatives     | 12%<br>Moved from a<br>dilapidated house | 55%<br>Moved from<br>rental | <b>12%</b> Other |
|------------------------|---------------------------------|------------------------------------------|-----------------------------|------------------|
| SOLD TO<br>INDIVIDUALS | 74% Used conventional financing | 6% Used personal financing               | 9%<br>Used FHA              | 11%<br>Used RD   |



AVERAGE INDIVIDUAL HOUSEHOLD SIZE



\$33,250 AVERAGE INCOME



### **GOVERNOR'S HOUSE SALES BY STYLE**







### **INMATE TRAINING PROGRAM STATISTICS**

165,699
Total Number of Hours
Worked by Inmates

21.76

Average Number of Hours
Worked Per Inmate Per Week



3,168
Average Number of Hours
Worked by inmates per week

Average number of inmates working per week

### **HOUSING ENHANCEMENT LOAN PROGRAM**

**S** COMMUNITIES

\$670,329 COMMITTED

**4** LOANS

# FISCAL YEAR 2017 ACHIEVEMENTS

|                   | НОМЕ           | OWNERSHIP      | HOMEBUYER<br>EDUCATION | GOVERNOR'S<br>HOUSE |                | OUSING<br>NNCE PAYMENT |                | DEVELOPME | :NT          |
|-------------------|----------------|----------------|------------------------|---------------------|----------------|------------------------|----------------|-----------|--------------|
| СІТҮ              | TOTAL<br>L