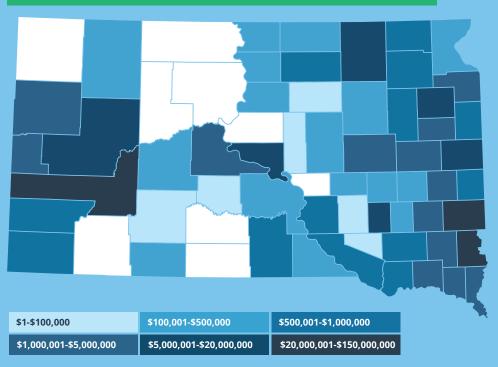

10,853

### **SOUTH DAKOTANS**

SDHDA provided a mortgage loan, homebuyer education, rental assistance, a Governor's House or a new unit to 10,853 South Dakotans





## **\$315** MILLION

**MORTGAGE LOANS** 

SDHDA provided **\$315 million** to fund mortgage loans for first-time and repeat homebuyers



Moody's awarded SDHDA a **Aaa rating** on our homeownership bonds





## **HOMEOWNERSHIP STATS**

July 1, 2016 - June 30, 2017

### **TOTAL BUYERS**



### **TYPICAL HOME**









### **HOMEBUYER EDUCATION**



### **EDUCATION/COUNSELING FUNDING**

**HERO HOMEBUYER EDUCATION** 

2,470 CLIENTS \$309,525 **HUD HOUSING COUNSELING** 

\$57,800

NATIONAL FORECLOSURE MITIGATION COUNSELING

248 CLIENTS \$39,450

### **AMOUNT LOANED**



1,241

**LOANS** 

### HOMEOWNERSHIP FUNDING BY COUNTY



## **RENTAL DEVELOPMENT STATS**

July 1, 2016 - June 30, 2017

#### **FUNDING AWARDED**

\$2,788,114

### AMOUNT FUNDED THROUGH HOUSING TAX CREDITS TO SIX PROJECTS

Created by the Tax Reform Act of 1986, SDHDA issues tax credits for acquisition, rehabilitation or new construction of rental housing for low-income households.

### \$838,000

### AWARDED TO THREE PROJECTS UTILIZING HOUSING TRUST FUNDS

Housing Trust Fund, funded through a federal block grant, is a newer affordable housing production program created to complement existing efforts to increase and preserve affordable housing with a primary emphasis on extremely low-income South Dakotans.

### \$5,698,866

### AMOUNT OF HOME PROGRAM FUNDING AWARDED TO 10 PROJECTS

The HOME program, funded with federal dollars, provides funds to