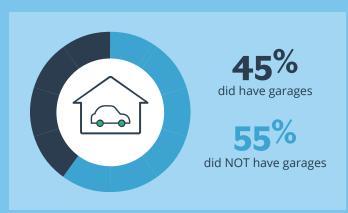

ANNUAL HOUSEHOLD INCOME





\$23,683,322

**TOTAL ASSISTANCE PAID** 

### **COUNTIES SERVED BY MULTIFAMILY PORTFOLIO**



# **GOVERNOR'S HOUSE STATS**

July 1, 2016 - June 30, 2017





### **GOVERNOR'S HOUSE SOLD BY COUNTY**



| OF THE <b>36%</b>      | 21%<br>Lived with relatives     | 12%<br>Moved from a<br>dilapidated house | 55%<br>Moved from<br>rental | <b>12%</b> Other |
|------------------------|---------------------------------|------------------------------------------|-----------------------------|------------------|
| SOLD TO<br>INDIVIDUALS | 74% Used conventional financing | 6% Used personal financing               | 9%<br>Used FHA              | 11%<br>Used RD   |



AVERAGE INDIVIDUAL HOUSEHOLD SIZE



\$33,250 AVERAGE INCOME



### **GOVERNOR'S HOUSE SALES BY STYLE**







### **INMATE TRAINING PROGRAM STATISTICS**

165,699
Total Number of Hours
Worked by Inmates

21.76

Average Number of Hours
Worked Per Inmate Per Week



3,168
Average Number of Hours
Worked by inmates per week

Average number of inmates working per week

### **HOUSING ENHANCEMENT LOAN PROGRAM**

**S** COMMUNITIES

\$670,329 COMMITTED

**4** LOANS

# FISCAL YEAR 2017 ACHIEVEMENTS

|                   | НОМЕ           | OWNERSHIP      | HOMEBUYER<br>EDUCATION | GOVERNOR'S<br>HOUSE |                | OUSING<br>NNCE PAYMENT |                | DEVELOPME | :NT          |
|-------------------|----------------|----------------|------------------------|---------------------|----------------|------------------------|----------------|-----------|--------------|
| СІТҮ              | TOTAL<br>LOA