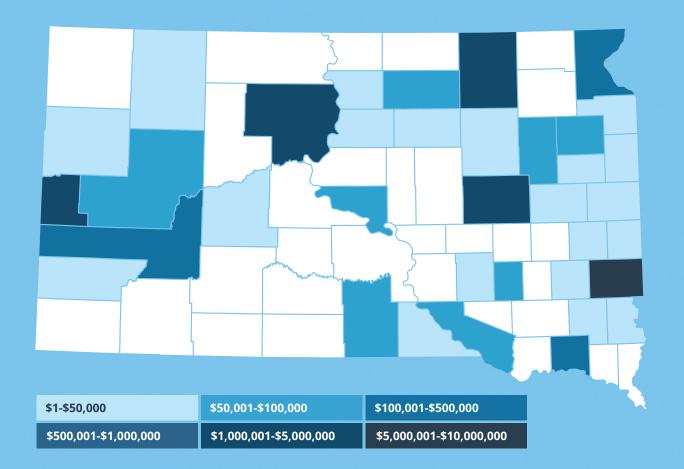

revention activities to stabilize and rapid re-house individuals and households who are homeless or at risk of becoming homeless.

### \$1,264,095

#### AMOUNT OF CONTINUUM OF CARE FUNDING AWARDED BY HUD TO FIVE AGENCIES

The Continuum of Care program provides emergency services, transitional services and permanent supportive housing to help homeless individuals and families who need assistance to obtain and sustain housing.

### 955

#### **NUMBER OF HOMELESS INDIVIDUALS**

Used to help policymakers track homelessness, the South Dakota point-in-time count, which occurred within a 24 hour period on January 24, 2017, documented 955 individuals that are experiencing homelessness.



## RENTAL DEVELOPMENT STATS - continued

July 1, 2016 - June 30, 2017

### **DEVELOPMENT FUNDING BY COUNTY**









| DEVELOPMENT NAME                                                  | LOCATION        | TOTAL<br>ASSISTED | AMOUNT<br>ALLOCATED | FUNDING SOURCES | SUMMARY       |
|-------------------------------------------------------------------|-----------------|-------------------|---------------------|-----------------|---------------|
| Black Hills Habitat - Home<br>Preservation Projects               | Scattered Sites | 25                | \$60,000            | HOF             | HO Rehab      |
| Black Hills Works Rehabilitation                                  | Scattered Sites | 7                 | \$91,000            | HOF             | MF Rehab      |
| Clear Springs Apartments                                          | Spearfish       | 35                | \$1,053,278         | HOME/H