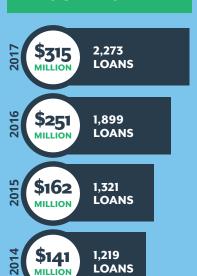

## **\$315** MILLION

**MORTGAGE LOANS** 

SDHDA provided **\$315 million** to fund mortgage loans for first-time and repeat homebuyers

Moody's awarded SDHDA a **Aaa rating** on our homeownership bonds

### **AMOUNT LOANED**

1,241

**LOANS** 