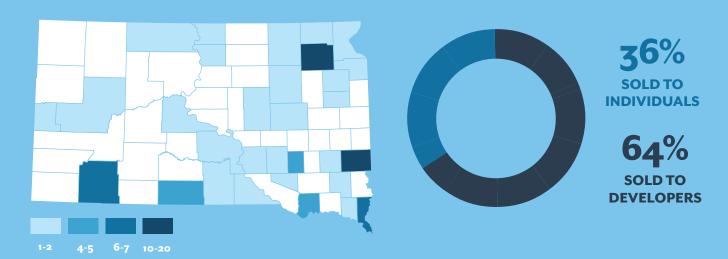

### **GOVERNOR'S HOUSE SOLD BY COUNTY**

| OF THE <b>36%</b>      | 21%<br>Lived with relatives     | 12%<br>Moved from a<br>dilapidated house | 55%<br>Moved from<br>rental | <b>12%</b> Other |
|------------------------|---------------------------------|------------------------------------------|-----------------------------|------------------|
| SOLD TO<br>INDIVIDUALS | 74% Used conventional financing | 6% Used personal financing               | 9%<br>Used FHA              | 11%<br>Used RD   |

AVERAGE INDIVIDUAL HOUSEHOLD SIZE

\$33,250 AVERAGE INCOME