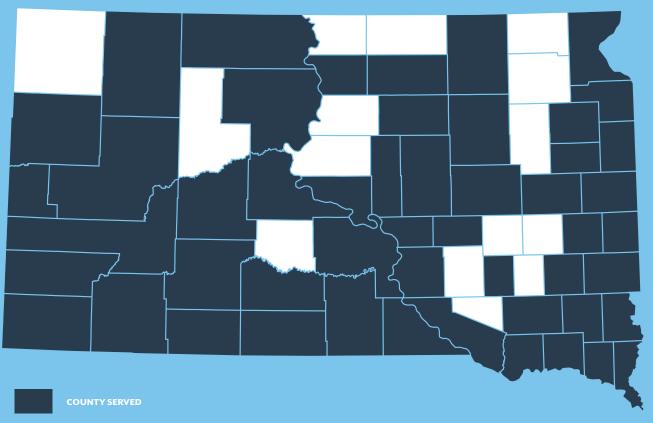

### **COUNTIES SERVED BY MULTIFAMILY PORTFOLIO**

### **RENTAL MANAGEMENT PORTFOLIO**

TOTAL NUMBER OF DEVELOPMENTS IN THE MULTIFAMILY PORTFOLIO

12,027 TOTAL NUMBER OF UNITS IN THE MULTIFAMILY PORTFOLIO

1,081 APPROXIMATE NUMBER OF VACANT UNITS IN THE MULTIFAMILY PORTFOLIO