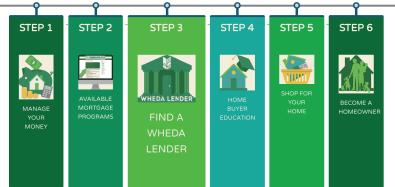

# Six Steps to a WHEDA Loan

Buying a home is one of the biggest, most exciting decisions you'll ever make. Let WHEDA guide you toward your future home.

Our mortgage lender partners look at your monthly income, credit history and debt level to qualify you for a WHEDA loan that best fits your needs.

### Find a WHEDA Lender

WHEDA offers several different options for mortgages! Use our Find a WHEDA Lender tool to help you find one of our lending partners for a Conventional Mortgage, First-Time Home Buyer (FTHB) Mortgage, Federal Housing Administrated (FHA) Mortgage, or the WHEDA Tax Advantage (MCC) program<sup>(1)</sup>.