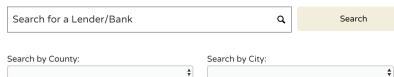

#### Instructions

You can search for a lender/bank by typing a name or keyword into the search bar below. Alternatively, you can search within a specific county or city in Wisconsin. Once your search results are displayed, you can filter your results alphabetically, by county, or by city. To start a new search, click the reset button.