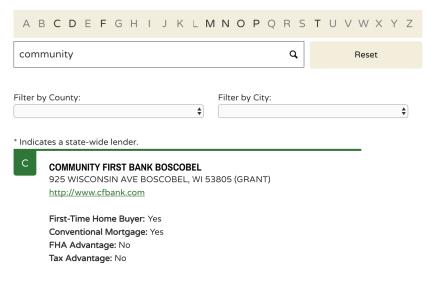

#### Instructions

You can search for a lender/bank by typing a name or keyword into the search bar below. Alternatively, you can search within a specific county or city in Wisconsin. Once your search results are displayed, you can filter your results alphabetically, by county, or by city. To start a new search, click the reset button.

Glossary

| Alterna<br>are dis | atively, you can search within a specific county or city in Wisconsin. Once your search result<br>played, you can filter your results alphabetically, by county, or by city. To start a new search<br>re reset button. |
|--------------------|------------------------------------------------------------------------------------------------------------------------------------------------------------------------------------------------------------------------|
|                    | BCDEFGHIJKLMNOPQRSTUVWXY2                                                                                                                                                                                              |
| com                | munity Q Reset                                                                                                                                                                                                         |
|                    |                                                                                                                                                                                                                        |
| Filter b           | by County: Filter by City: €                                                                                                                                                                                           |
| * Indica           | ates a state-wide lender.                                                                                                                                                                                              |
| С                  | COMMUNITY FIRST BANK BOSCOBEL<br>925 WISCONSIN AVE BOSCOBEL, WI 53805 (GRANT)                                                                                                                                          |
|                    | http://www.cfbank.com                                                                                                                                                                                                  |
|                    | First-Time Home Buyer: Yes<br>Conventional Mortgage: Yes                                                                                                                                                               |
|                    | FHA Advantage: No<br>Tax Advantage: No                                                                                                                                                                                 |
|                    | Tax Auvalitage. No                                                                                                                                                                                                     |
|                    | COMMUNITY FIRST BANK BOSCOBEL                                                                                                                                                                                          |
|                    | 101 N WISCONSIN AVE MUSCODA, WI 53573 (GRANT)<br>http://www.cfbank.com                                                                                                                                                 |
|                    | First Time Home Buyer: Yes                                                                                                                                                                                             |
|                    | First-Time Home Buyer: Yes<br>Conventional Mortgage: Yes                                                                                                                                                               |
|                    | FHA Advantage: No                                                                                                                                                                                                      |
|                    | Tax Advantage: No                                                                                                                                                                                                      |
|                    | COMMUNITY FIRST BANK BOSCOBEL<br>1200 SEXTONVILLE RD RICHLAND CENTER, WI 53581 (RICHLAND)                                                                                                                              |
|                    | http://www.cfbank.com                                                                                                                                                                                                  |
|                    | First-Time Home Buyer: Yes                                                                                                                                                                                             |
|                    | Conventional Mortgage: Yes                                                                                                                                                                                             |
|                    | FHA Advantage: No<br>Tax Advantage: No                                                                                                                                                                                 |
|                    | COMMUNITY FIRST BANK BOSCOBEL                                                                                                                                                                                          |
|                    | 115 MAIN ST REEDSBURG, WI 53959 (SAUK)<br>http://www.cfbank.com                                                                                                                                                        |
|                    | First-Time Home Buyer: Yes                                                                                                                                                                                             |
|                    | Conventional Mortgage: Yes                                                                                                                                                                                             |
|                    | FHA Advantage: No<br>Tax Advantage: No                                                                                                                                                                                 |
|                    |                                                                                                                                                                                                                        |
| D                  | DMB COMMUNITY BANK                                                                                                                                                                                                     |
|                    | 321 N MAIN ST DE FOREST, WI 53532 (DANE)<br>http://www.deforestbank.com                                                                                                                                                |
|                    | First-Time Home Buyer: Yes                                                                                                                                                                                             |
|                    | Conventional Mortgage: Yes                                                                                                                                                                                             |
|                    | FHA Advantage: No<br>Tax Advantage: No                                                                                                                                                                                 |
|                    | -                                                                                                                                                                                                                      |