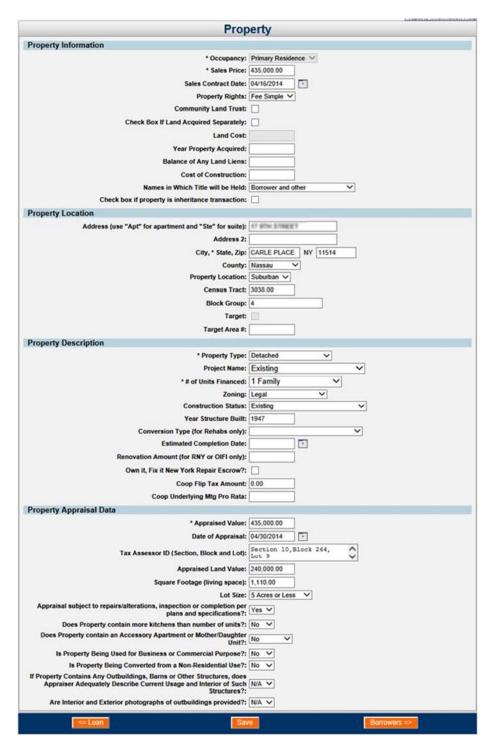

The property screen collects all the data necessary to determine whether the property is eligible under SONYMA guidelines and that it complies with IRS regulations.

This is the Compliance Income Calculator. It is one of the strongest tools and best features of the SONYMA Express® that provides an accurate calculation of compliance income.