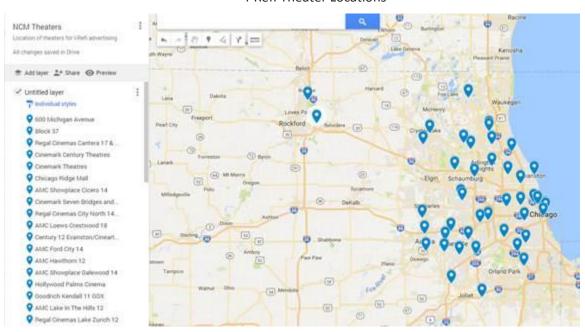

# Campaign

IHDA worked quickly with NCM and their film crew to produce a fifteen second spot that would air in 46 geo-targeted theaters in the zip codes identified. In all, our ad would be shown on 642 movie screens across Northern Illinois with a projected 1.6 million impressions during the month of March, coinciding with the majority of school spring breaks when there is a sharp increase in attendance.

**I-Refi Theater Locations** 

To legitimize the program, we made it point to reference coverage from the Associated Press and the Chicago Tribune in the ad. In addition, we included the seals of the U.S. Treasury and State of Illinois to hammer home the fact that this was not "too good to be true."