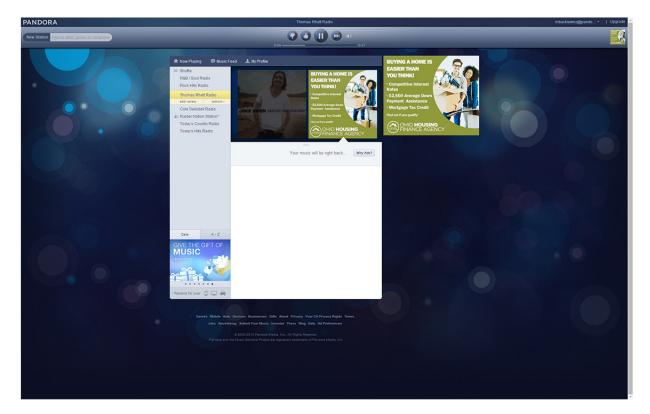

House Hunters, Teen Mom, Modern Family, Big Bang Theory, The Voice, and major league Cincinnati Reds baseball were included.

*Digital Communications* – Digital advertising featured a two-tiered approach. Tier one involved digital banner and audio advertising on internet radio/streaming music sites including Pandora and Spotify; a thirty-second commercial on YouTube, and banner ads on Realtor.com. Tier two represented a statewide digital campaign utilizing behavioral targeting and keyword activation through Facebook, and Google, Yahoo and Bing search engines.

The majority of the users were direct visitors (76%) in May and June, while others were referred from search engines including Google, Bing and Yahoo. Realtor.com was the leading source for referrals to the website followed by OHFA's website, YouTube.com, Pandora.com and Facebook. Additional web analytics are included with supplemental materials.