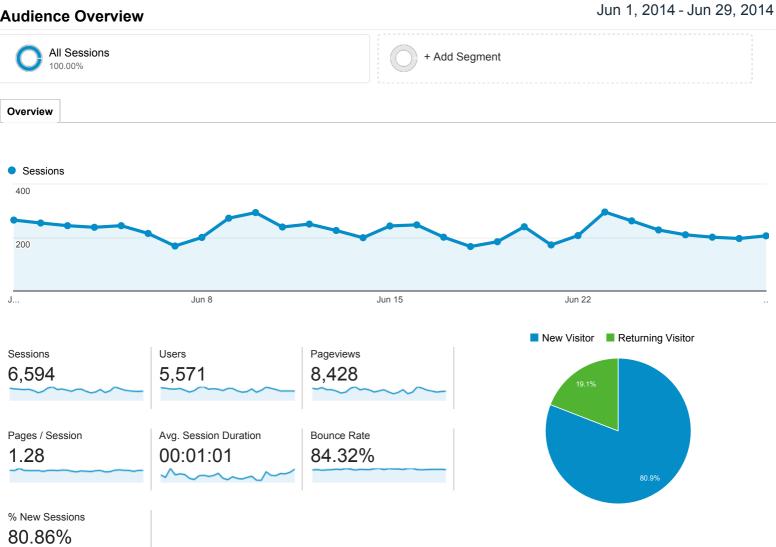

June delivered similar results with an additional 5,571 new users browsing the site 6,594 times with about half of the visitors in the targeted demo range of 25 to 44. From May to June, the percentage of returning visitors increased 3.5%, users stayed on the site longer and viewed more content.

The majority of the users were direct visitors (76%) in May and June, while others were referred from search engines including Google, Bing and Yahoo. Realtor.com was the leading source for referrals to the website followed by OHFA's website, YouTube.com, Pandora.com and Facebook. Additional web analytics are included with supplemental materials.