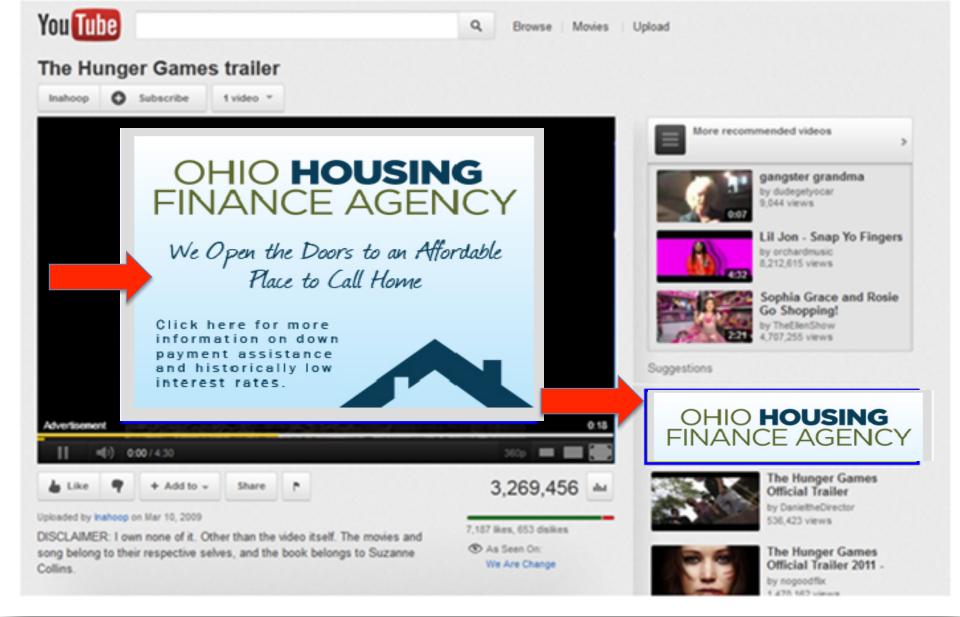

House Hunters, Teen Mom, Modern Family, Big Bang Theory, The Voice, and major league Cincinnati Reds baseball were included.

*Digital Communications* – Digital advertising featured a two-tiered approach. Tier one involved digital banner and audio advertising on internet radio/streaming music sites including Pandora and Spotify; a thirty-second commercial on YouTube, and banner ads on Realtor.com. Tier two represented a statewide digital campaign utilizing behavioral targeting and keyword activation through Facebook, and Google, Yahoo and Bing search engines.