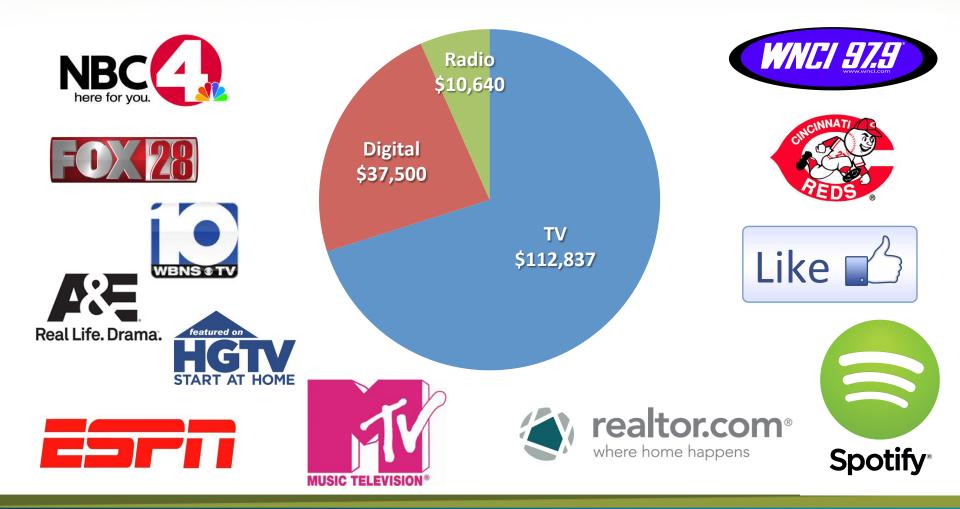

# **Advertising Placements**

FY2014 Advertising Proposal Budget Summary

| Region               | Advertising<br>Medium(s)                                 | Cost              |
|----------------------|----------------------------------------------------------|-------------------|
| Franklin County      | TV - \$112,907<br>Digital - \$37,500<br>Radio - \$10,640 | \$161,047         |
| Montgomery<br>County | TV - \$55,647<br>Digital - \$47,580<br>Radio - \$11,655  | \$114,882         |
| Statewide            | Digital                                                  | \$75 <i>,</i> 000 |