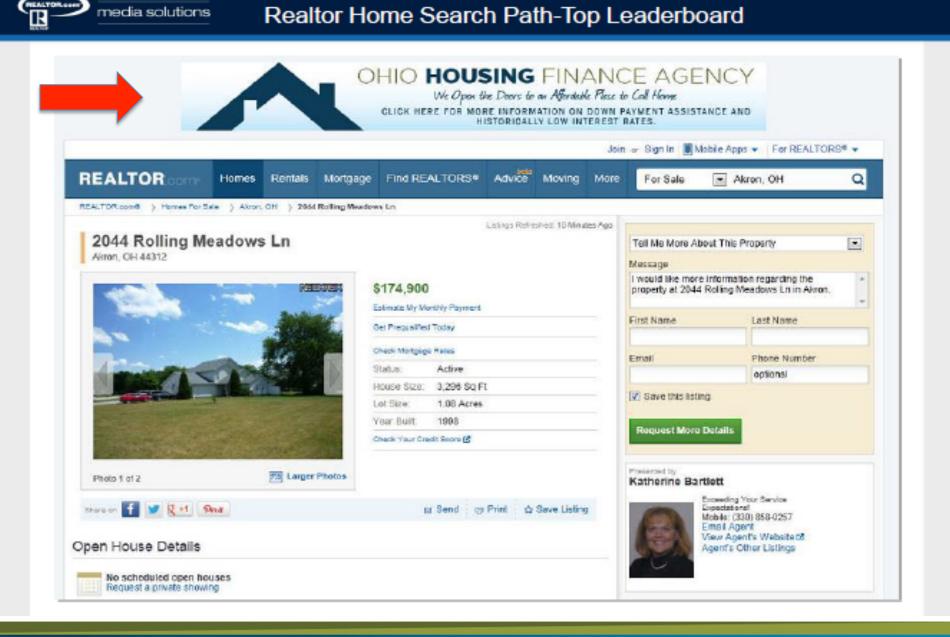

House Hunters, Teen Mom, Modern Family, Big Bang Theory, The Voice, and major league Cincinnati Reds baseball were included.

*Digital Communications* – Digital advertising featured a two-tiered approach. Tier one involved digital banner and audio advertising on internet radio/streaming music sites including Pandora and Spotify; a thirty-second commercial on YouTube, and banner ads on Realtor.com. Tier two represented a statewide digital campaign utilizing behavioral targeting and keyword activation through Facebook, and Google, Yahoo and Bing search engines.

The majority of the users were direct visitors (76%) in May and June, while others were referred from search engines including Google, Bing and Yahoo. Realtor.com was the leading source for referrals to the website followed by OHFA's website, YouTube.com, Pandora.com and Facebook. Additional web analytics are included with supplemental materials.