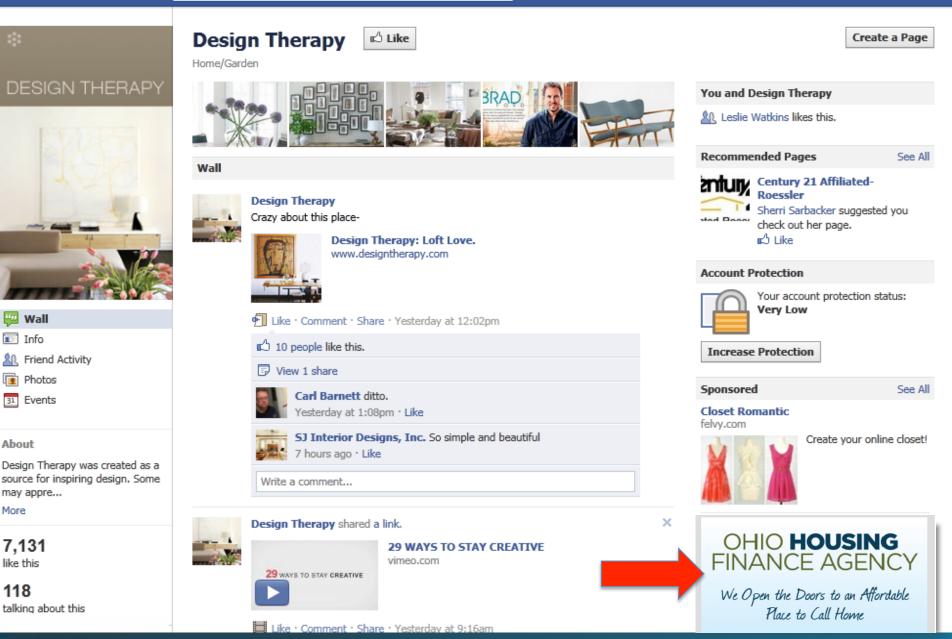

House Hunters, Teen Mom, Modern Family, Big Bang Theory, The Voice, and major league Cincinnati Reds baseball were included.

*Digital Communications* – Digital advertising featured a two-tiered approach. Tier one involved digital banner and audio advertising on internet radio/streaming music sites including Pandora and Spotify; a thirty-second commercial on YouTube, and banner ads on Realtor.com. Tier two represented a statewide digital campaign utilizing behavioral targeting and keyword activation through Facebook, and Google, Yahoo and Bing search engines.

### **Media Relations**

In addition to the paid media advertising, the team developed a detailed editorial calendar designed to gain earned media in the Franklin and Montgomery county markets. The media plan employed a combination of news releases, articles and letters to the editor focusing on a variety of topics throughout the campaign. Additionally, the plan included outreach through the Agency's social media channels – specifically Facebook and Twitter.

The Agency received earned media placements in the Columbus Dispatch and the Dayton Daily News. Moreover, the Agency was featured discussing the FTHB program in an interview with local radio station WRFD as well as in a segment on Daytime Columbus, a program on Columbus' NBC affiliate. The Agency's social media presence has been amplified through the campaign with an increase of more than 50 Facebook fans and more than 20 new Twitter followers within the first month, increasing the Agency's engagement and reach substantially.