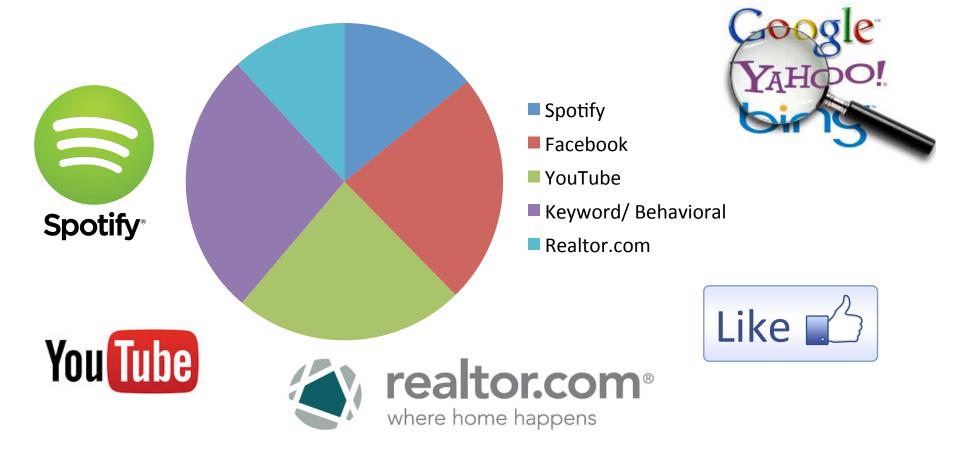

House Hunters, Teen Mom, Modern Family, Big Bang Theory, The Voice, and major league Cincinnati Reds baseball were included.

*Digital Communications* – Digital advertising featured a two-tiered approach. Tier one involved digital banner and audio advertising on internet radio/streaming music sites including Pandora and Spotify; a thirty-second commercial on YouTube, and banner ads on Realtor.com. Tier two represented a statewide digital campaign utilizing behavioral targeting and keyword activation through Facebook, and Google, Yahoo and Bing search engines.

# **Statewide Digital Campaign**

www.ohiohome.org | 888.362.6432

|                                                                                                               | · · · ·                                                                                                                                                                                                                                                                                                                                                                                                                                                                          |                                                                                                                                                                                                                                                                                                                                                                              |
|---------------------------------------------------------------------------------------------------------------|----------------------------------------------------------------------------------------------------------------------------------------------------------------------------------------------------------------------------------------------------------------------------------------------------------------------------------------------------------------------------------------------------------------------------------------------------------------------------------|------------------------------------------------------------------------------------------------------------------------------------------------------------------------------------------------------------------------------------------------------------------------------------------------------------------------------------------------------------------------------|
| https://search.yaho                                                                                           | <b>bo.com</b> /search;_ylt=A0LEV13RakRTkC0AjiBXNyoA;_ylc=X1MDMjc2NjY3OQRfcgMyBGJjawNiNDNocTJw                                                                                                                                                                                                                                                                                                                                                                                    | OGhvNWZmJTl2YiUzRDQIMjZkJTNEQzIPXzhNaHBZRUIOTFlycWpZeTlvdkprYjh2Wk9WUUEIMjZzJTNEZ2YIMjZpJTNEZm5oa3RVZ3IYcTZi 🏫 🛡 🕻 🛛 🛪 Google                                                                                                                                                                                                                                                |
| A Most Visited 🗍 Getting                                                                                      | Started 🗍 Free Hotmail 🗍 Suggested Sites 🦳 Web Slice Gallery 🧿 https://mail.em.ohio.g                                                                                                                                                                                                                                                                                                                                                                                            |                                                                                                                                                                                                                                                                                                                                                                              |
| 🖬 Home 🛛 Mail 🛛 N                                                                                             | lews Sports Finance Weather Games Groups Answers Scre                                                                                                                                                                                                                                                                                                                                                                                                                            | en Flickr Mobile More 🗸                                                                                                                                                                                                                                                                                                                                                      |
| YAHOO!                                                                                                        | homes for sale lebanon ohio X Search                                                                                                                                                                                                                                                                                                                                                                                                                                             |                                                                                                                                                                                                                                                                                                                                                                              |
| Web<br>Images<br>Video<br>Shopping<br>Maps<br>Blogs<br>More<br>Anytime<br>Past day<br>Past week<br>Past month | Ads related to homes for sale lebanon ohio<br>Clayton Homes   ClaytonHomes.com<br>CaytonHomes.com<br>Find the Manufactured home that you can really afford. Visit now<br><u>Mobile Homes</u> <u>Modular Homes</u><br><u>Manufactured Homes</u> <u>Contact Us</u><br>Zillow Homes For Sale - View Properties For Sale Near You.<br>www.Zillow.com<br>Contact a Local Real Estate Agent<br><u>HUD Homes for Sale - Buy HUD Homes at Huge 50% savings.</u><br>www.HUDForeclosed.com | See more ads for:<br>homes for sale<br>re max listings town homes for sale<br>salm arm b c<br>Ads<br>Lebanon OH Homes For Sale<br>www.HomeListingsFinder.<br>www.HomeListingsFinder.<br>See Lebanon OH Home Listings View<br>Maps, Photos & Detailed Info!<br>SUSING FINANCE AGENCY                                                                                          |
| T                                                                                                             |                                                                                                                                                                                                                                                                                                                                                                                                                                                                                  | Open the Deers to an Afendable Place to Call Home<br>Food Network Magazine + Blog + Social + Videos + Full Episodes<br>Chefs Restaurants Shop Food Network                                                                                                                                                                                                                   |
|                                                                                                               | Search Recipes, Shows & Chefs                                                                                                                                                                                                                                                                                                                                                                                                                                                    | Entire Site  Search My Recipe Box • Sign In • Register                                                                                                                                                                                                                                                                                                                       |
|                                                                                                               | Main Cooking Tips Holidays • Healthy & Fast • We                                                                                                                                                                                                                                                                                                                                                                                                                                 | eknight Dinners 💌                                                                                                                                                                                                                                                                                                                                                            |
|                                                                                                               | QUICK & EASY                                                                                                                                                                                                                                                                                                                                                                                                                                                                     | Inside Quick & Easy                                                                                                                                                                                                                                                                                                                                                          |
|                                                                                                               | Free<br>Spa<br>Chill<br>of s                                                                                                                                                                                                                                                                                                                                                                                                                                                     | eat Food Fast       - Healty Recipes       - Weeknight Dinners         sh, flavorful meals like       - Simple Suppers       - Great Meals Fast         ophetti With Quick Turkey       - Quick-Fix Meals       - Most Raved About         i will fit into even the busiest       - Kid Friendly       - Produce Guide         chedules.       - Cooking Tips       - Snacks |