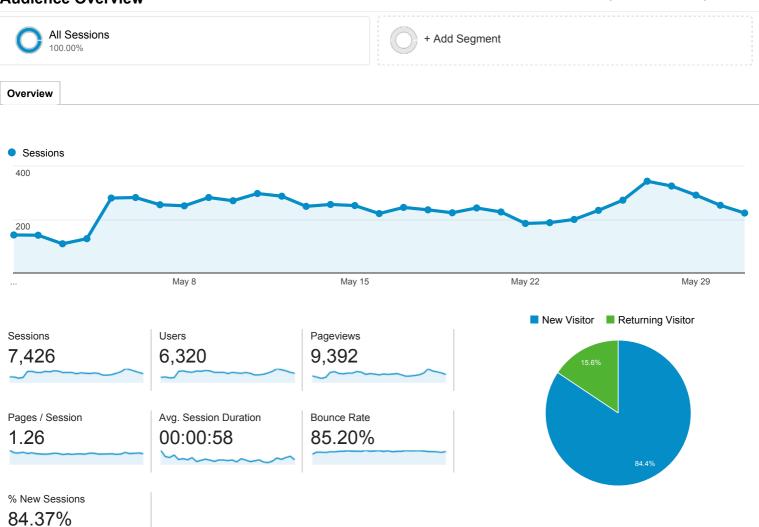

### MyOhioHome.org

Throughout the month of May, 6,320 unique visitors came to the new consumer-focused website 7,426 times. The demographics of the visitors were aligned with the targeted marketing – 29% of visitors were between the ages of 25 and 39; 29% were between the ages of 25 and 34, and 26% of the visitors were aged 35 and 44.

June delivered similar results with an additional 5,571 new users browsing the site 6,594 times with about half of the visitors in the targeted demo range of 25 to 44. From May to June, the percentage of returning visitors increased 3.5%, users stayed on the site longer and viewed more content.

The majority of the users were direct visitors (76%) in May and June, while others were referred from search engines including Google, Bing and Yahoo. Realtor.com was the leading source for referrals to the website followed by OHFA's website, YouTube.com, Pandora.com and Facebook. Additional web analytics are included with supplemental materials.