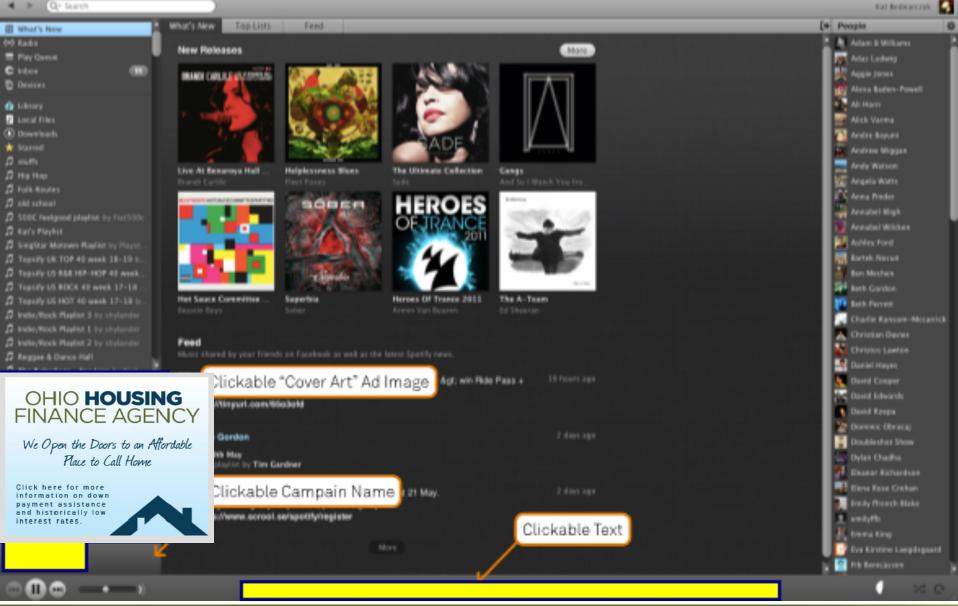

House Hunters, Teen Mom, Modern Family, Big Bang Theory, The Voice, and major league Cincinnati Reds baseball were included.

*Digital Communications* – Digital advertising featured a two-tiered approach. Tier one involved digital banner and audio advertising on internet radio/streaming music sites including Pandora and Spotify; a thirty-second commercial on YouTube, and banner ads on Realtor.com. Tier two represented a statewide digital campaign utilizing behavioral targeting and keyword activation through Facebook, and Google, Yahoo and Bing search engines.

# **Statewide Digital Campaign**

www.ohiohome.org | 888.362.6432

|                                                                                                               | · · · ·                                                                                                                                                                                                                                                                                                                                                                                                                                                                          |                                                                                                                                                                                                                                                                                                                                                                              |
|---------------------------------------------------------------------------------------------------------------|----------------------------------------------------------------------------------------------------------------------------------------------------------------------------------------------------------------------------------------------------------------------------------------------------------------------------------------------------------------------------------------------------------------------------------------------------------------------------------|------------------------------------------------------------------------------------------------------------------------------------------------------------------------------------------------------------------------------------------------------------------------------------------------------------------------------------------------------------------------------|
| https://search.yaho                                                                                           | <b>bo.com</b> /search;_ylt=A0LEV13RakRTkC0AjiBXNyoA;_ylc=X1MDMjc2NjY3OQRfcgMyBGJjawNiNDNocTJw                                                                                                                                                                                                                                                                                                                                                                                    | OGhvNWZmJTl2YiUzRDQIMjZkJTNEQzIPXzhNaHBZRUIOTFlycWpZeTlvdkprYjh2Wk9WUUEIMjZzJTNEZ2YIMjZpJTNEZm5oa3RVZ3IYcTZi 🏫 🛡 🕻 🛛 🛪 Google                                                                                                                                                                                                                                                |
| A Most Visited 🗍 Getting                                                                                      | Started 🗍 Free Hotmail 🗍 Suggested Sites 🦳 Web Slice Gallery 🧿 https://mail.em.ohio.g                                                                                                                                                                                                                                                                                                                                                                                            |                                                                                                                                                                                                                                                                                                                                                                              |
| 🖬 Home 🛛 Mail 🛛 N                                                                                             | lews Sports Finance Weather Games Groups Answers Scre                                                                                                                                                                                                                                                                                                                                                                                                                            | en Flickr Mobile More 🗸                                                                                                                                                                                                                                                                                                                                                      |
| YAHOO!                                                                                                        | homes for sale lebanon ohio X Search                                                                                                                                                                                                                                                                                                                                                                                                                                             |                                                                                                                                                                                                                                                                                                                                                                              |
| Web<br>Images<br>Video<br>Shopping<br>Maps<br>Blogs<br>More<br>Anytime<br>Past day<br>Past week<br>Past month | Ads related to homes for sale lebanon ohio<br>Clayton Homes   ClaytonHomes.com<br>CaytonHomes.com<br>Find the Manufactured home that you can really afford. Visit now<br><u>Mobile Homes</u> <u>Modular Homes</u><br><u>Manufactured Homes</u> <u>Contact Us</u><br>Zillow Homes For Sale - View Properties For Sale Near You.<br>www.Zillow.com<br>Contact a Local Real Estate Agent<br><u>HUD Homes for Sale - Buy HUD Homes at Huge 50% savings.</u><br>www.HUDForeclosed.com | See more ads for:<br>homes for sale<br>re max listings town homes for sale<br>salm arm b c<br>Ads<br>Lebanon OH Homes For Sale<br>www.HomeListingsFinder.<br>www.HomeListingsFinder.<br>See Lebanon OH Home Listings View<br>Maps, Photos & Detailed Info!<br>SUSING FINANCE AGENCY                                                                                          |
| T                                                                                                             |                                                                                                                                                                                                                                                                                                                                                                                                                                                                                  | Open the Deers to an Afendable Place to Call Home<br>Food Network Magazine + Blog + Social + Videos + Full Episodes<br>Chefs Restaurants Shop Food Network                                                                                                                                                                                                                   |
|                                                                                                               | Search Recipes, Shows & Chefs                                                                                                                                                                                                                                                                                                                                                                                                                                                    | Entire Site  Search My Recipe Box • Sign In • Register                                                                                                                                                                                                                                                                                                                       |
|                                                                                                               | Main Cooking Tips Holidays • Healthy & Fast • We                                                                                                                                                                                                                                                                                                                                                                                                                                 | eknight Dinners 💌                                                                                                                                                                                                                                                                                                                                                            |
|                                                                                                               | QUICK & EASY                                                                                                                                                                                                                                                                                                                                                                                                                                                                     | Inside Quick & Easy                                                                                                                                                                                                                                                                                                                                                          |
|                                                                                                               | Free<br>Spa<br>Chill<br>of s                                                                                                                                                                                                                                                                                                                                                                                                                                                     | eat Food Fast       - Healty Recipes       - Weeknight Dinners         sh, flavorful meals like       - Simple Suppers       - Great Meals Fast         ophetti With Quick Turkey       - Quick-Fix Meals       - Most Raved About         i will fit into even the busiest       - Kid Friendly       - Produce Guide         chedules.       - Cooking Tips       - Snacks |