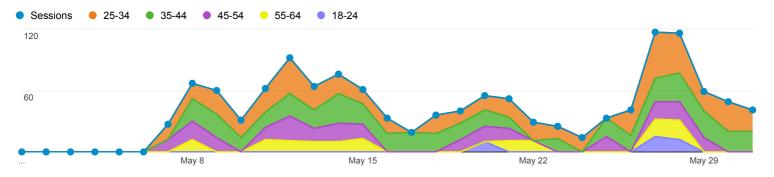

### MyOhioHome.org

Throughout the month of May, 6,320 unique visitors came to the new consumer-focused website 7,426 times. The demographics of the visitors were aligned with the targeted marketing – 29% of visitors were between the ages of 25 and 39; 29% were between the ages of 25 and 34, and 26% of the visitors were aged 35 and 44.

June delivered similar results with an additional 5,571 new users browsing the site 6,594 times with about half of the visitors in the targeted demo range of 25 to 44. From May to June, the percentage of returning visitors increased 3.5%, users stayed on the site longer and viewed more content.