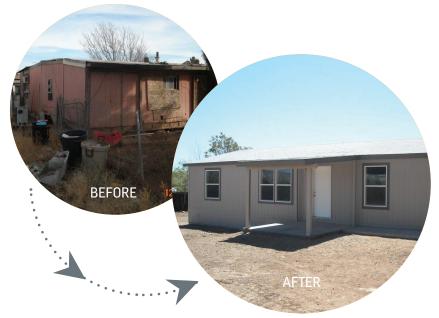

#### HOUSING REHABILITATION AND REPAIR PROGRAMS

Almost \$3 million in federal funding was spent on housing rehabilitation programs this year. These limited funds were critical in providing assistance and helping to extend the life of affordable homes as well as ensure safe, decent living environments for some of Arizona's poorest homeowners. Most assisted homeowners are low income, elderly, and living on fixed incomes which make this funding for basic repairs essential. Even with a decrease in resources, the agency was able to provide assistance to 115 homes, providing valuable resources for individuals needing repairs to their properties.

# \$3 MILLION IN FEDERAL FUNDING FOR REHABILITATION ASSISTANCE

Camp Verde, Arizona - Manufactured housing replacement project