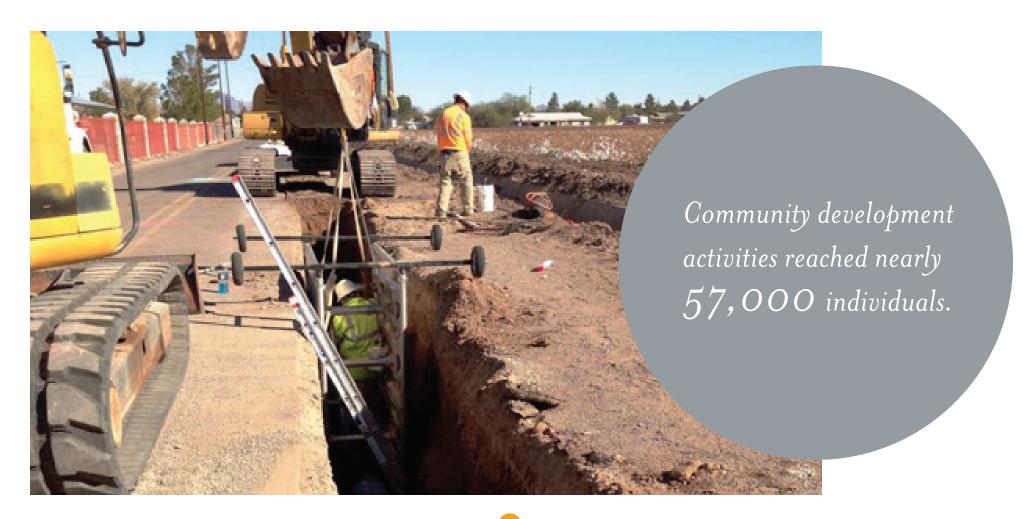

#### COMMUNITY DEVELOPMENT ACTIVITIES

In FY2014, the agency awarded over \$8 million that provided infrastructure development, public works projects, emergency equipment needed, social service funding, and a number of other community development related activities to almost 57,000 individuals.