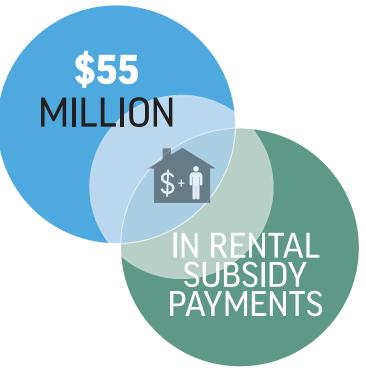

#### **RENT SUBSIDIES**

In FY2014, the agency administered over \$55 million in rental subsidy payments, assisting 9,215 extremely low-income Arizonans with their monthly rent. Among those assisted were very low-income seniors, formerly homeless individuals, seriously mentally ill, households living with HIV/AIDS, and other special needs groups. 99 percent of the rent subsidy dollars administered consisted of federal dollars.

Generally, when households are assisted with public monies to assist with their rent, they are expected to contribute 30 percent of their income with the subsidy covering the difference between what the household can afford and a reasonable modest rent payment.