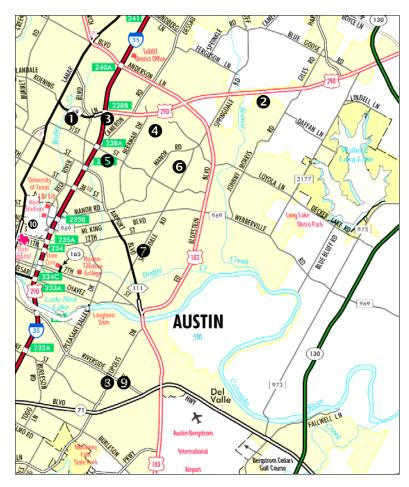

### Northeast Austin

- 1 The Waters at Willow Run
- 2 Art at Bratton's Edge
- 3 Allegra Point
- 4 Silver Springs Apartments
- 5 Harris Branch Seniors
- 6 Pathways at North Gate
- 7 Pathways at Georgian Manor
- 8 Paddock at Norwood
- 9 Forest Park Apartments