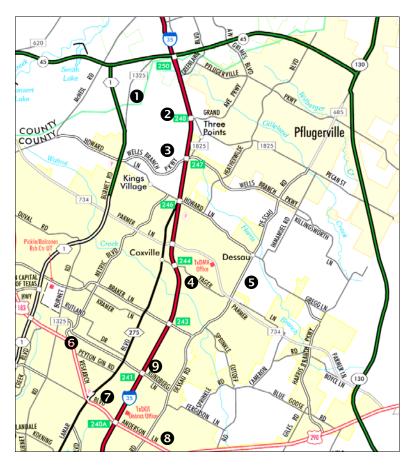

### Northeast Austin

- 1 The Waters at Willow Run
- 2 Art at Bratton's Edge
- 3 Allegra Point
- 4 Silver Springs Apartments
- 5 Harris Branch Seniors
- 6 Pathways at North Gate
- 7 Pathways at Georgian Manor
- 8 Paddock at Norwood
- 9 Forest Park Apartments