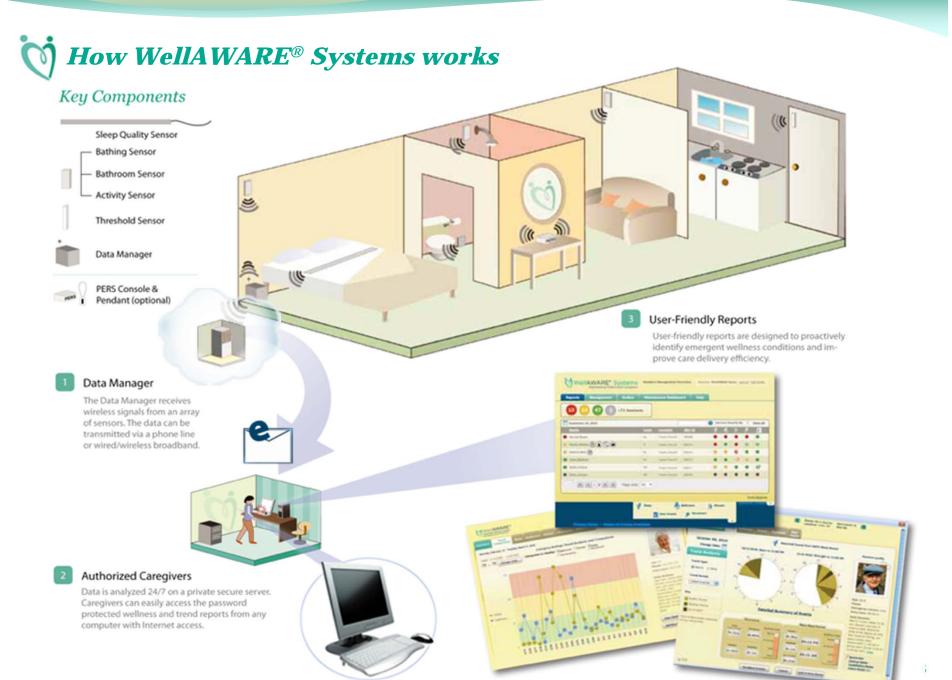

#### VellAWARE Systems Overview **WellAWARE** is the leading non invasive wellness monitoring & analytics platform. Delivering higher quality, more efficient, and less costly healthcare Over 250 years of **Current application Health Care Industry** across full spectrum of experience & sub-acute & home care ellAWARE<sup>™</sup> Systems leadership Welcome Adela Dia Logout | Edit Profile settings **Empowering Professional Caregivers** Maintenance Dashboard Reports sident Management Overview 15 > 246 Residents November 27, 2010 Narrow Results By 🕏 View All Search Site ID Name ▼ Level ▼ Location ▼ John Smith MONTL7 P AL Montrose, CO Tom Jones AL Montrose, CO MONTL10 อ б Sally Hill AL Montrose, CO MONTL6

0

0 0

0 0

This slide indicates the resident has been spending increased time in bed indicating possible illness, depression or increased dementia.