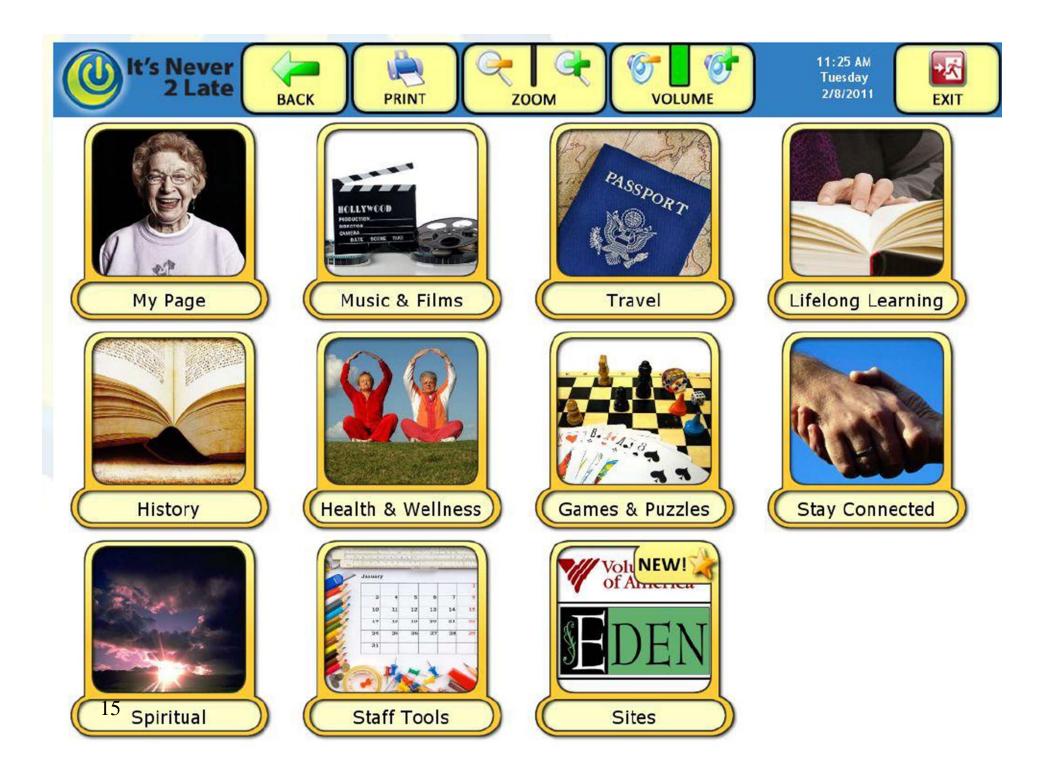

# What is an iN2L system?

A system is made up of 3 core components

- 1. HP TouchSmart Computer
- 2. Picture-based **interface** that launches from the touch screen
- Recreational, social and therapy **content** – (can be personalized)
   <sup>14</sup>

# iN2L interface & content

- Physical
  - health & wellness
  - physical fitness
  - fall prevention

#### Emotional

- music therapy
- sensory
- daily health tip
- Reminiscence

#### Spiritual

- spiritual videos
- hymnals
- CoroFaith
- Bible stories

Volunteers of America

Sea Mist Towers, Long Beach, California, 74 Apartments, 1993

ROI